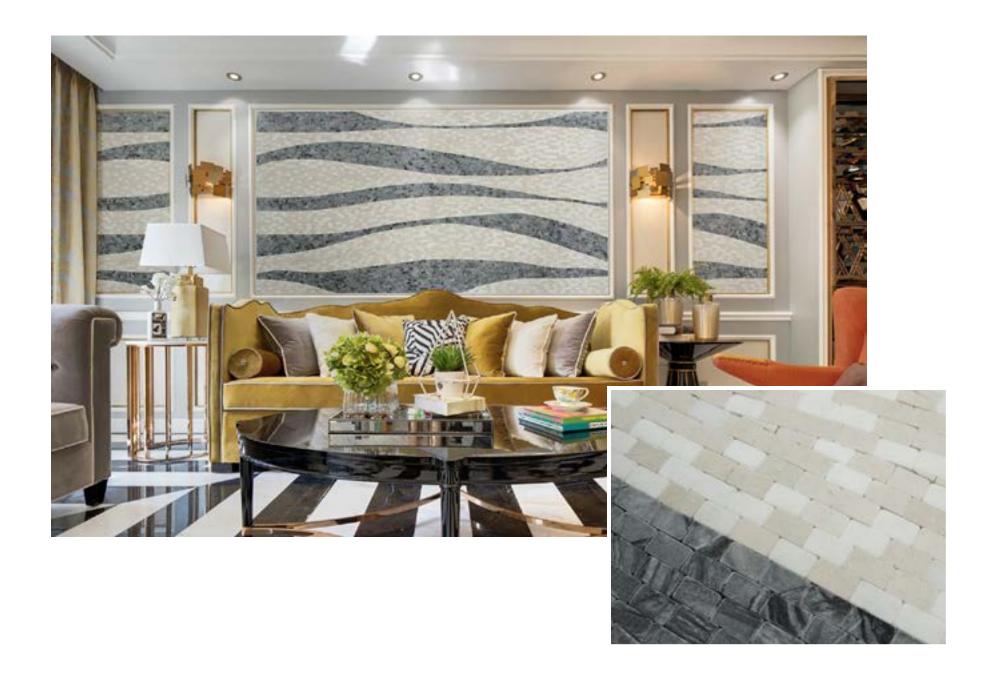

### ZEBRA-STRIPE

STONE MURAL

#### KZO021SKS

Chip Size: 15x25x7mm

Whole size: Size can be customized