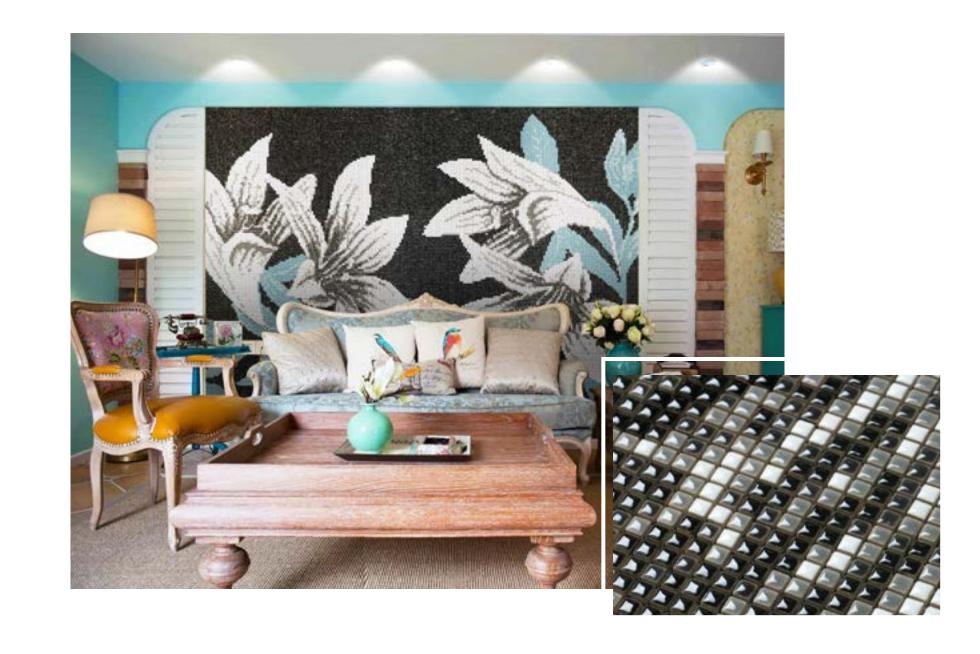

### LILY FLOWER PATTERN

CERAMIC MURAL

#### KA009ST

Chip Size: 9.5x9.5x6.1mm Sheet Size: 300x300mm

Size can be customized

Mosaic art plays nice as one part in your home. Look at the dancing Lily flowers! They have enhanced the elegance and dynamic sense of spaces.