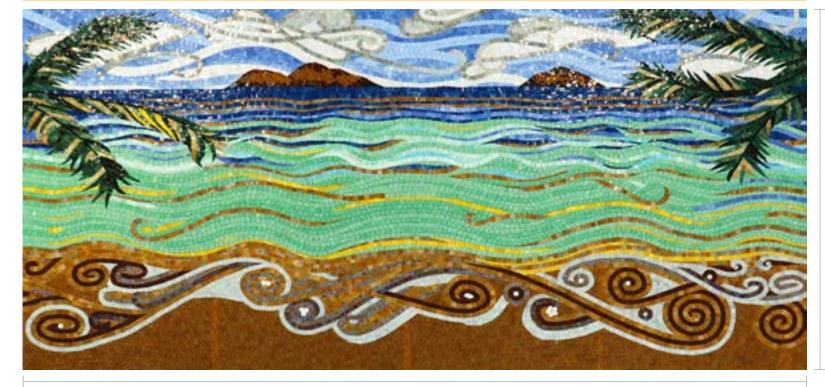

### **BEACH**

Glass Hand-cut Mura

Size can be customized

Chip Size: 15x15x4mm Whole size: Size can be customized Chip Shape: Square