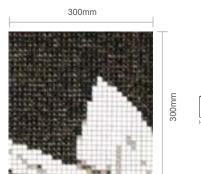

### LILY FLOWER PATTERN

CERAMIC MURAL

#### KA009ST

Chip Size: 9.5x9.5x6.1mm Sheet Size: 300x300mm

Size can be customized

Mosaic art plays nice as one part in your home. Look at the dancing Lily flowers! They have enhanced the elegance and dynamic sense of spaces.