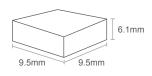

#### KA009ST

Chip Size: 9.5x9.5x6.1mm Sheet Size: 300x300mm

Size can be customized

Mosaic art plays nice as one part in your home. Look at the dancing Lily flowers! They have enhanced the elegance and dynamic sense of spaces.