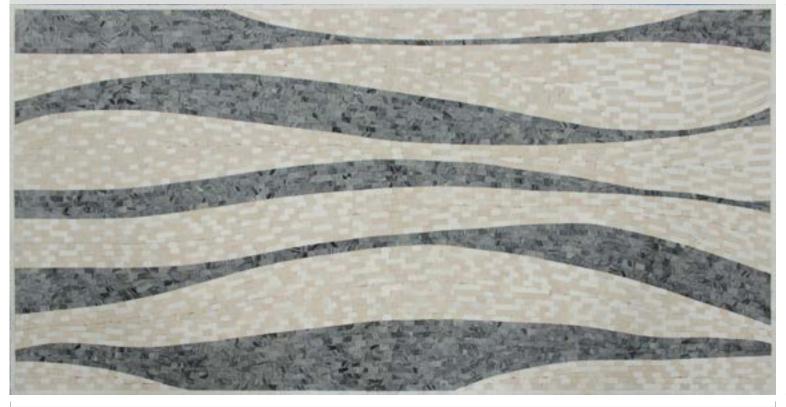

### WAVE

### Glass Hand-cut Mural

#### KCO027MY

Chip Size: 15x15x4mm
Whole size: Size can be customized