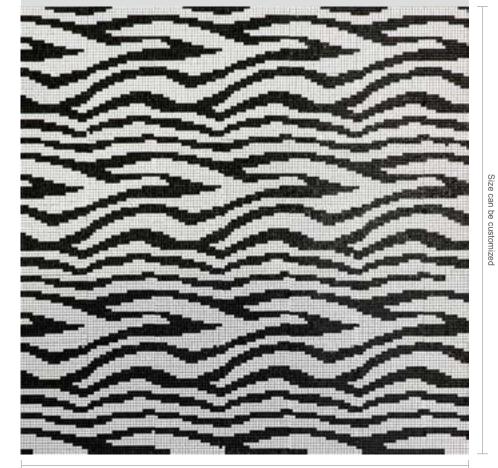

### ZEBRA-STRIPE

STONE MURAL

#### KZO021SKS

Chip Size: 15x25x7mm

Whole size: Size can be customized