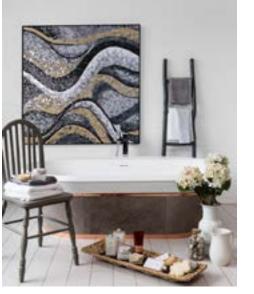

### WAVE

### Glass Hand-cut Mural

#### KCO027MY

Chip Size: 15x15x4mm
Whole size: Size can be customized