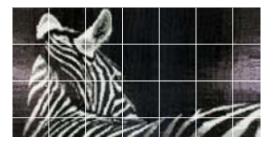

### ZEBRA-STRIPE

STONE MURAL

#### KZO021SKS

Chip Size: 15x25x7mm

Whole size: Size can be customized