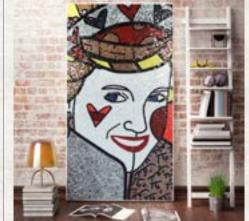

## A SMILING LADY Glass Hand-cut Mural

Chip Shape: Square

Chip Size: 15x15x4mm Whole size: Size can be customized

A Smiling Lady