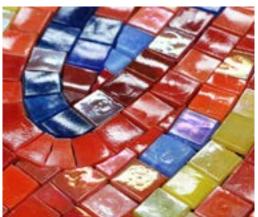

Glass Hand-cut Mural



Size can be customized



#### KZ013ST

Chip Size: 15x15x4mm

Whole size: Size can be customized





# FALLING SEASON Glass Hand-cut Mural



Size can be customized





#### KZ015MY

Chip Size: 15x15x4mm Whole size: Size can be customized





### MAPLE



Size can be customized

#### KCO031MY

Chip Size: 15x15x4mm

Whole size: Size can be customized











### **BEACH**

Glass Hand-cut Mura



Size can be customized



Chip Size: 15x15x4mm Whole size: Size can be customized Chip Shape: Square











## PEACOCK FEATHER Glass Hand-cut Mural



#### KCO029MY

Chip Size: 15x15x4mm
Whole size: Size can be customized
Chip Shape: Square













### FIRE

Glass Hand-cut Mural







#### KCO028MY

Chip Size: 15x15x4mm

Whole size: Size can be customized









### WAVE

### Glass Hand-cut Mural







#### KCO027MY

Chip Size: 15x15x4mm
Whole size: Size can be customized











# RIPPLE Glass Hand-cut Mural



KCO030MY
Chip Size: 15x15x4mm
Whole size:
Size can be customized
Chip Shape: Square



























# STONE MURAL

### BEAUTIFUL CALLA LILY

STONE MURAL

#### KZ007SKS

Chip Size: mixed

Whole size: Size can be customized



Size can be customized









### VINTAGE STYLE

STONE MURAL



Size can be customized

#### KZO020SKS

Chip Size: mixed

Whole size: Size can be customized









### **OCEAN WAVE**

STONE MURAL

#### KZO022SKS

Chip Size: mixed

Whole size: Size can be customized













### COUNTRYSIDE

STONE MURAL

#### KZO023SKS

Chip Size: mixed

Whole size: Size can be customized













### **