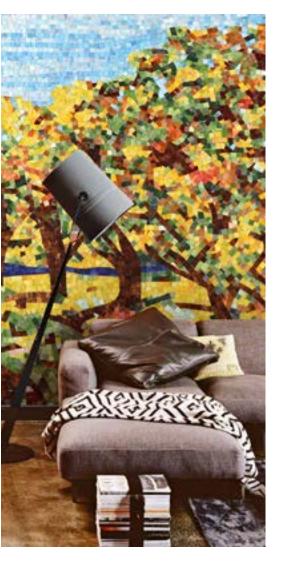

# FALLING SEASON Glass Hand-cut Mural

Size can be customized

#### KZ015MY

Chip Size: 15x15x4mm Whole size: Size can be customized