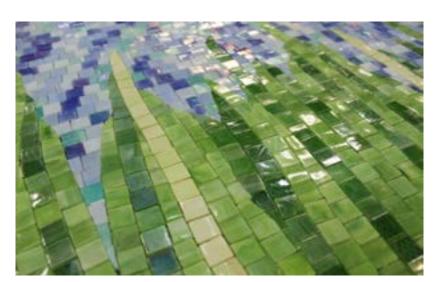

# FALLING SEASON Glass Hand-cut Mural

Size can be customized

#### KZ015MY

Chip Size: 15x15x4mm Whole size: Size can be customized