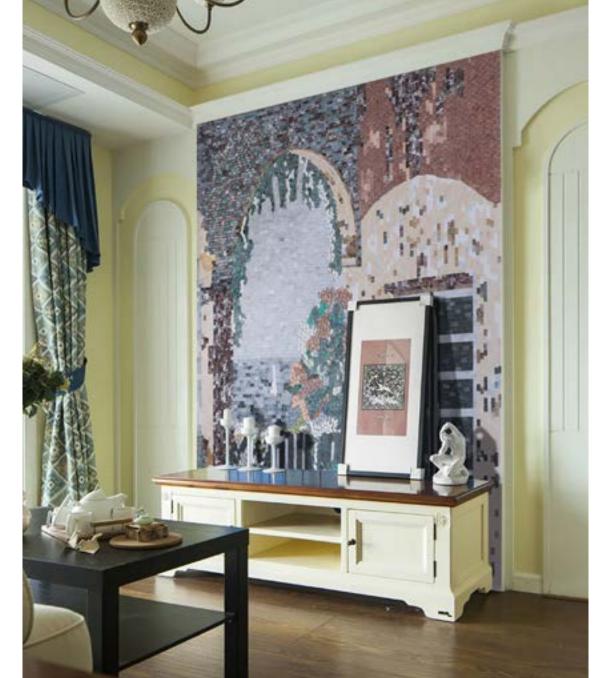

e can be customized











# RIPPLE Glass Hand-cut Mural



KCO030MY
Chip Size: 15x15x4mm
Whole size:
Size can be customized
Chip Shape: Square



























# STONE MURAL

### BEAUTIFUL CALLA LILY

STONE MURAL

#### KZ007SKS

Chip Size: mixed

Whole size: Size can be customized



Size can be customized









### VINTAGE STYLE

STONE MURAL



Size can be customized

#### KZO020SKS

Chip Size: mixed

Whole size: Size can be customized









### **OCEAN WAVE**

STONE MURAL

#### KZO022SKS

Chip Size: mixed

Whole size: Size can be customized













### COUNTRYSIDE

STONE MURAL

#### KZO023SKS

Chip Size: mixed

Whole size: Size can be customized













### **BALCONY**

STONE MURAL



#### KZO024SKS

Chip Size: Mixed Whole size: Size can be customized











### ZEBRA-STRIPE

STONE MURAL

#### KZO021SKS

Chip Size: 15x25x7mm

Whole size: Size can be customized









### BLOSSOM

STONE MURAL





KZO025SKS Chip Size: 15x25x7mm

Whole size: Size can be customized











### WINE CABINET

STONE MURAL

#### KZO026SKS

Chip Size: 15x25x7mm

Whole size: Size can be customized

Chip Shape: Irregular



Size can be customized











### LILY FLOWER PATTERN

CERAMIC MURAL

#### KA009ST

Chip Size: 9.5x9.5x6.1mm Sheet Size: 300x300mm



Size can be customized







Mosaic art plays nice as one part in your home. Look at the dancing Lily flowers! They have enhanced the elegance and dynamic sense of spaces.





### **FALLING LEAVES**

CERAMIC MURA

#### KB001ST

Chip Size: 12x12x5mm Sheet Size: 300x300mmmm

















# **HEXAGRAM