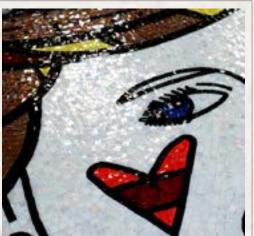

## A SMILING LADY Glass Hand-cut Mural

Chip Shape: Square

Chip Size: 15x15x4mm Whole size: Size can be customized

A Smiling Lady