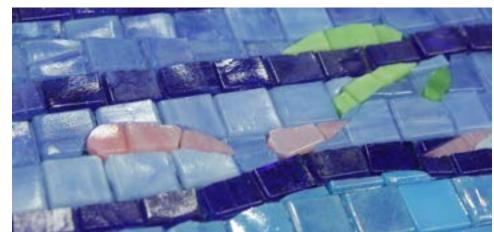

### **UNDERWATER WORLD**

Glass Hand-cut Mural

Size can be customized

#### KZ013ST

Chip Size: 15x15x4mm

Whole size: Size can be customized