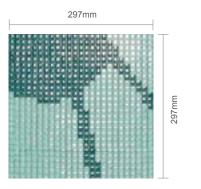

hip Size: 9.5x9.5x6.1mm Sheet Size: 300x300mm



Size can be customized







Mosaic art plays nice as one part in your home. Look at the dancing Lily flowers! They have enhanced the elegance and dynamic sense of spaces.





### **FALLING LEAVES**

CERAMIC MURA

#### KB001ST

Chip Size: 12x12x5mm Sheet Size: 300x300mmmm

















# **HEXAGRAM PATTERN** CERAMIC MURAL KZ011ST Chip Size: 45x15x5.6mm Sheet Size: 263x304mm





Size can be customized





### RHOMBUS GEOMETRY

CERAMIC MURAL

#### KZ004CH

Chip Size: 23x23x5.2mm Sheet Size: 306x350mm

















### ZEBRA PATTERN

CERAMIC MURAL

#### KC008ST

Chip Size: 12x12x6.2mm Sheet Size: 302x302mmmm



















### LOTUS IN SUMMER



Size can be customized

#### KA002ST

Chip Size: 10x10x4mm Sheet Size: 297x297mm

















#### ZEBRA GLASS MURAL

KAO033MY

Chip Size: 10x10x4mm Sheet Size: 300x300mm















#### **CUSTOM MOSAIC MURAL ORDERING PROCEDURE**





#### 01 INSPECTION

Please inspect the mosaic mural by laying it out on the floor before installation. Follow the guidelines, labels and installation map. No claims will be allowed after the mural has been installed.

#### 04 INSTALLING THE TILE

Install the mosaic sheets in correct order by referencing the labels and installation map. Apply the sheets of mosaic firmly to the setting material. Using a float tool, tap lightly across the surface to adhere the mosaic securely into the setting material. Allow 24 hours for the setting material to dry.

#### 07 DAILY CARE

Use water, tile or grout cleaner for ceramic and glass mosaics daily