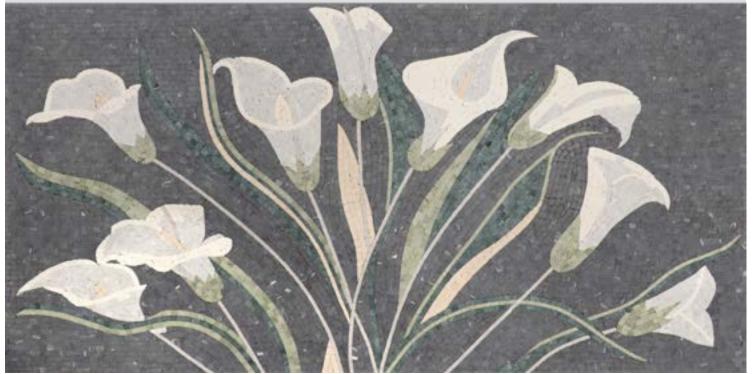

### BEAUTIFUL CALLA LILY

STONE MURAL

#### KZ007SKS

Chip Size: mixed

Whole size: Size can be customized

Size can be customized