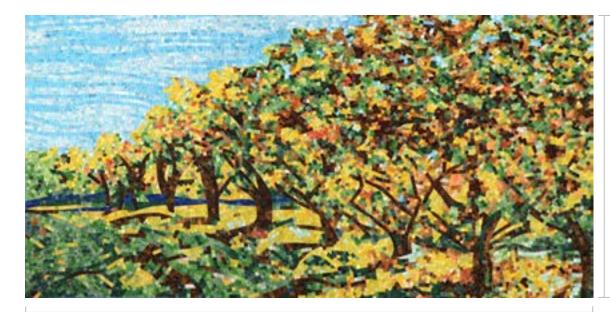

LASS MURAL

04



# GLASS HAND-CUT MURAL



# HEART OF FLOWER Glass Hand-cut Mural





#### KZ005MG

Chip Size: 15x15x4mm
Whole size: Size can be customized











## A SMILING LADY Glass Hand-cut Mural





Chip Shape: Square







Chip Size: 15x15x4mm Whole size: Size can be customized





A Smiling Lady







### **BLOOMING TULIPS**

Glass Hand-cut Mural



Size can be customized

#### KZ003ST

Chip Size: 15x15x4mm

Whole size: Size can be customized









# DROP Glass Hand-cut Mural



Size can be customized



#### KZ019MY

Chip Size: 15x15x4mm
Whole size: Size can be customized







### **UNDERWATER WORLD**

Glass Hand-cut Mural



Size can be customized



#### KZ013ST

Chip Size: 15x15x4mm

Whole size: Size can be customized





# FALLING SEASON Glass Hand-cut Mural



Size can be customized





#### KZ015MY

Chip Size: 15x15x4mm Whole size: Size can be customized





### MAPLE



Size can be customized

#### KCO031MY

Chip Size: 15x15x4mm

Whole size: Size can be customized











### **BEACH**

Glass Hand-cut Mura



Size can be customized



Chip Size: 15x15x4mm Whole size: Size can be customized Chip Shape: Square











## PEACOCK FEATHER Glass Hand-cut Mural



#### KCO029MY

Chip Size: 15x15x4mm
Whole size: Size can be customized
Chip Shape: Square













### FIRE

Glass Hand-cut Mural







#### KCO028MY

Chip Size: 15x15x4mm

Whole size: Size can be customized









### WAVE

### Glass Hand-cut Mural







#### KCO027MY

Chip Size: 15x15x4mm
Whole size: Size can be customized











# RIPPLE Glass Hand-cut Mural



KCO