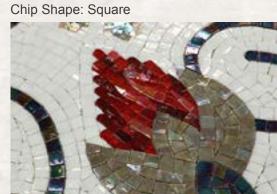

### **BLOOMING TULIPS**

Glass Hand-cut Mural

Size can be customized

#### KZ003ST

Chip Size: 15x15x4mm

Whole size: Size can be customized