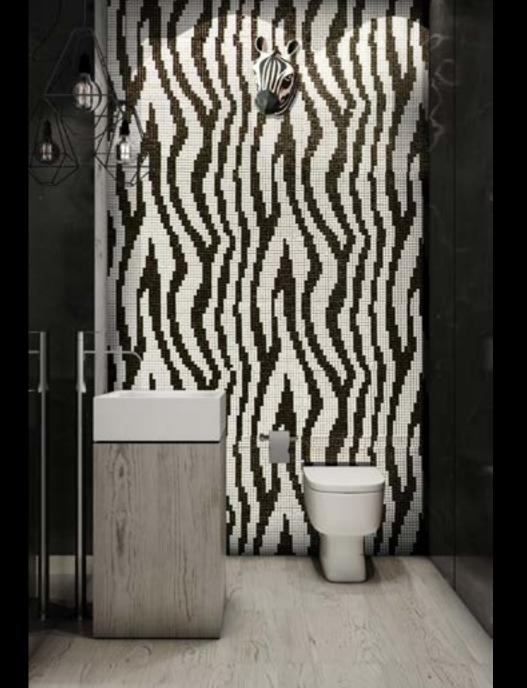

### ZEBRA-STRIPE

STONE MURAL

#### KZO021SKS

Chip Size: 15x25x7mm

Whole size: Size can be customized