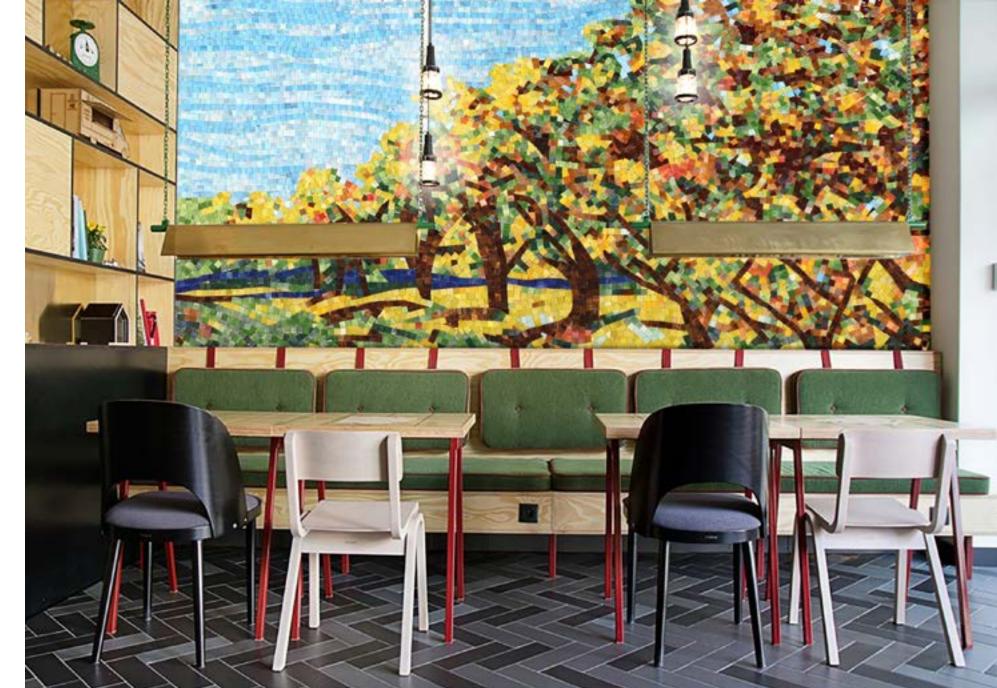

# FALLING SEASON Glass Hand-cut Mural

Size can be customized

#### KZ015MY

Chip Size: 15x15x4mm Whole size: Size can be customized