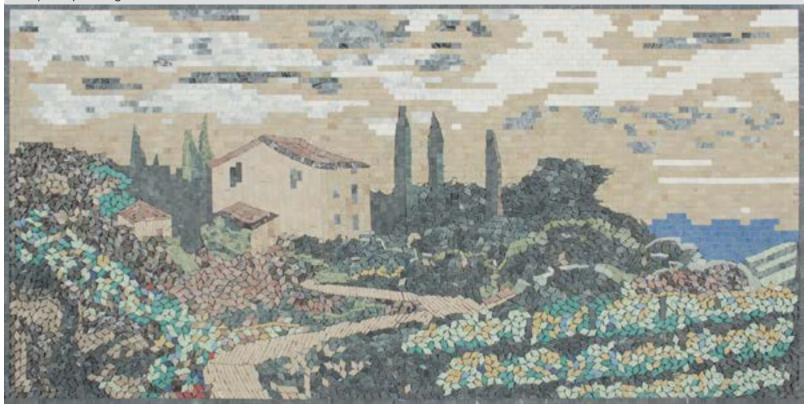

### COUNTRYSIDE

STONE MURAL

#### KZO023SKS

Chip Size: mixed

Whole size: Size can be customized