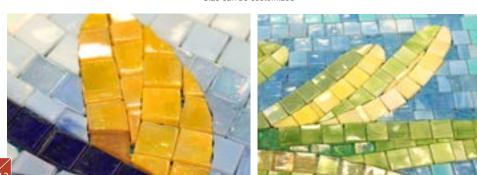

## A SMILING LADY Glass Hand-cut Mural

Chip Shape: Square

Chip Size: 15x15x4mm Whole size: Size can be customized

A Smiling Lady