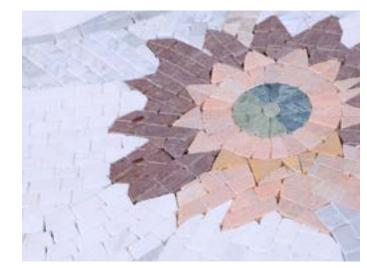

### BEAUTIFUL CALLA LILY

STONE MURAL

#### KZ007SKS

Chip Size: mixed

Whole size: Size can be customized

Size can be customized