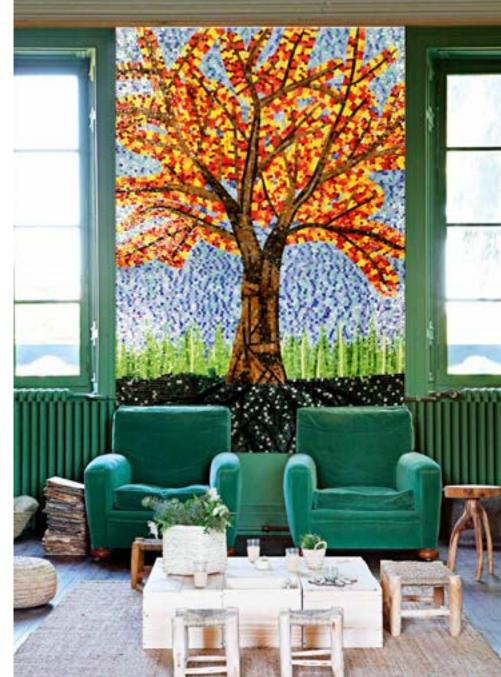

# FALLING SEASON Glass Hand-cut Mural

Size can be customized

#### KZ015MY

Chip Size: 15x15x4mm Whole size: Size can be customized