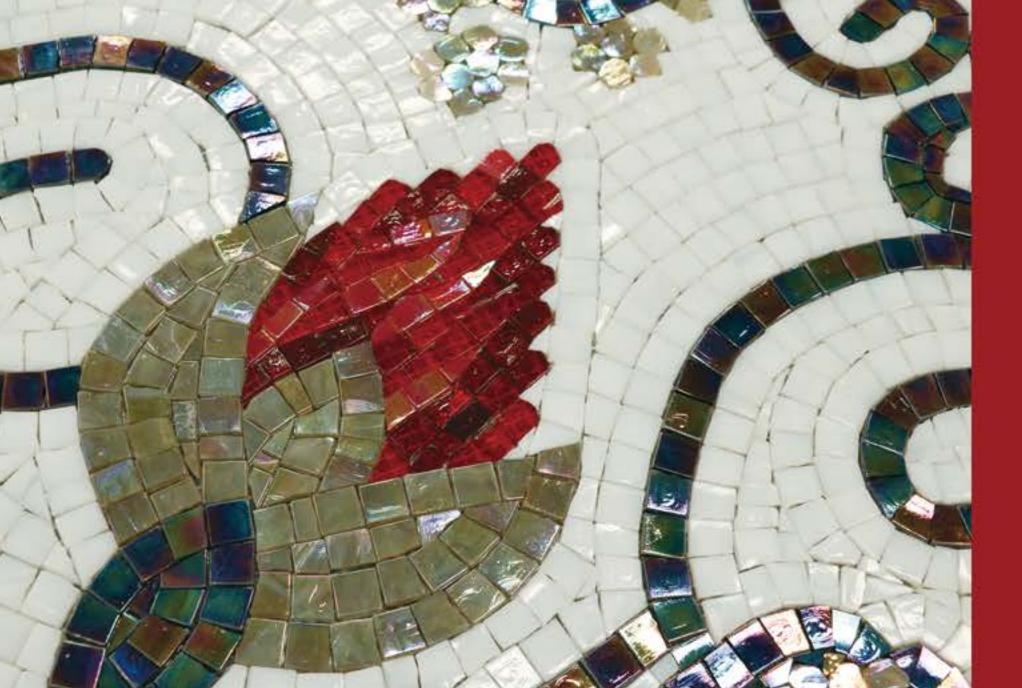

www.anttile.com









#### **GLASS HAND-CUT** MURAL

01-26



STONE MURAL

02

27-44



CERAMIC MURAL

03



GLASS MURAL

04



# GLASS HAND-CUT MURAL



# HEART OF FLOWER Glass Hand-cut Mural





#### KZ005MG

Chip Size: 15x15x4mm
Whole size: Size can be customized











## A SMILING LADY Glass Hand-cut Mural





Chip Shape: Square







Chip Size: 15x15x4mm Whole size: Size can be customized





A Smiling Lady







### **BLOOMING TULIPS**

Glass Hand-cut Mural



Size can be customized

#### KZ003ST

Chip Size: 15x15x4mm

Whole size: Size can be customized









# DROP Glass Hand-cut Mural



Size can be customized



#### KZ019MY

Chip Size: 15x15x4mm
Whole size: Size can be customized







### **UNDERWATER WORLD**

Glass Hand-cut Mural



Size can be customized



#### KZ013ST

Chip Size: 15x15x4mm

Whole size: Size can be customized





# FALLING SEASON Glass Hand-cut Mural



Size can be cu