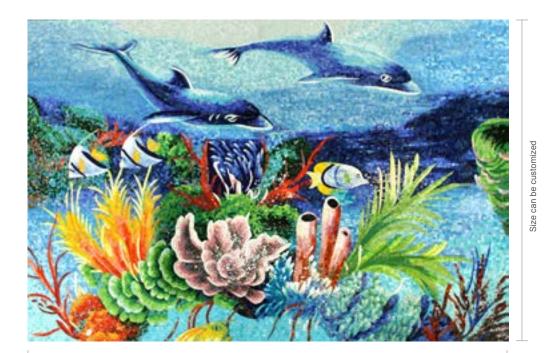

### **UNDERWATER WORLD**

Glass Hand-cut Mural

Size can be customized

#### KZ013ST

Chip Size: 15x15x4mm

Whole size: Size can be customized