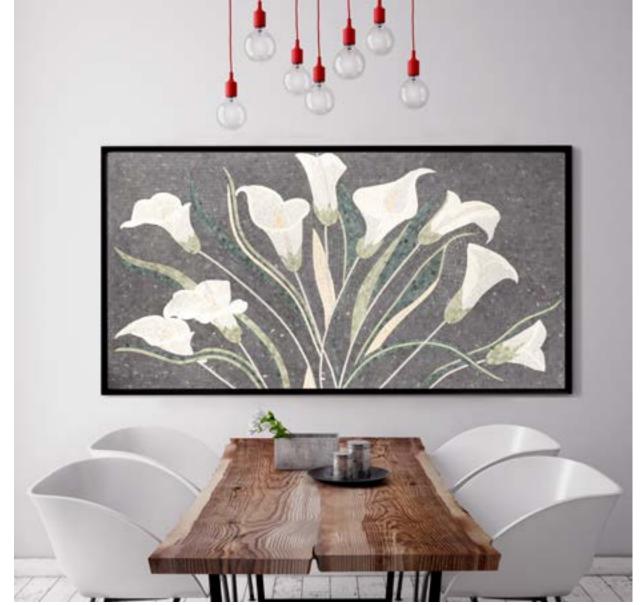

### BEAUTIFUL CALLA LILY

STONE MURAL

#### KZ007SKS

Chip Size: mixed

Whole size: Size can be customized

Size can be customized