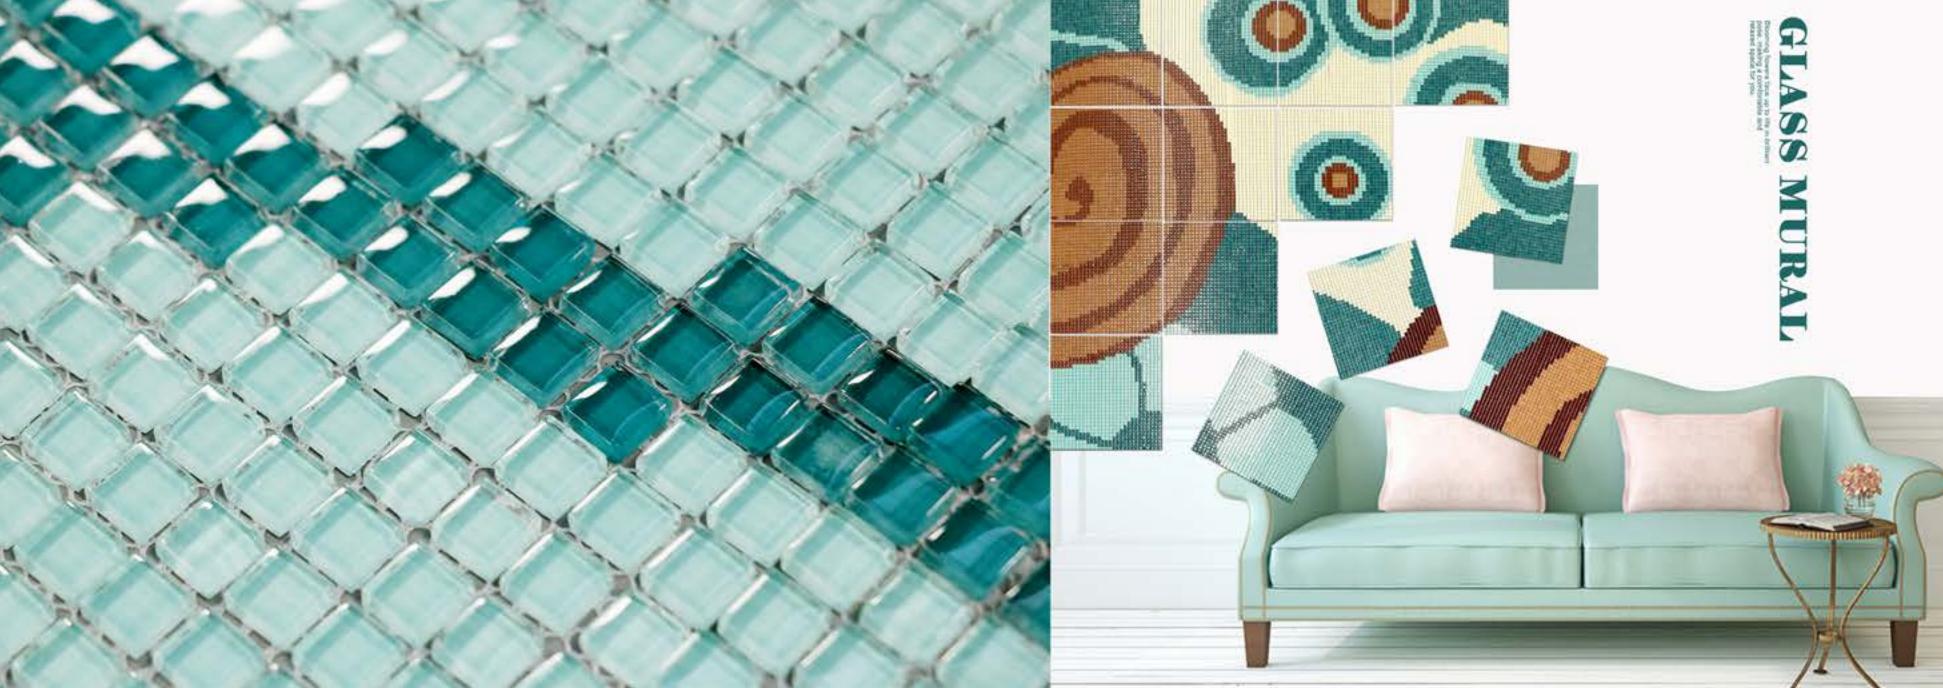

p Shape: Irregular



Size can be customized











### LILY FLOWER PATTERN

CERAMIC MURAL

#### KA009ST

Chip Size: 9.5x9.5x6.1mm Sheet Size: 300x300mm



Size can be customized







Mosaic art plays nice as one part in your home. Look at the dancing Lily flowers! They have enhanced the elegance and dynamic sense of spaces.





### **FALLING LEAVES**

CERAMIC MURA

#### KB001ST

Chip Size: 12x12x5mm Sheet Size: 300x300mmmm

















# **HEXAGRAM PATTERN** CERAMIC MURAL KZ011ST Chip Size: 45x15x5.6mm Sheet Size: 263x304mm





Size can be customized





### RHOMBUS GEOMETRY

CERAMIC MURAL

#### KZ004CH

Chip Size: 23x23x5.2mm Sheet Size: 306x350mm

















### ZEBRA PATTERN

CERAMIC MURAL

#### KC008ST

Chip Size: 12x12x6.2mm Sheet Size: 302x302mmmm



















### LOTUS IN SUMMER



Size can be customized

#### KA002ST

Chip Size: 10x10x4mm Sheet Size: 297x297mm

















#### ZEBRA GLASS MURAL

KAO033MY

Chip Size: 10x10x4mm Sheet Size: 300x300mm















#### **CUSTOM MOSAIC MURAL ORDERING PROCEDURE**





#### 01 INSPECTION

Please inspect the mosaic mural by laying it out on the floor before installation. Follow the guidelines, labels and installation map. No claims will be allowed after the mural has been installed.

#### 04 INSTALLING THE TILE

Install the mosaic sheets in correct order by referencing the labels and installation map. Apply the sheets of mosaic firmly to the setting material. Using a float tool, tap lightly across the surface to adhere the mosaic securely into the setting material. Allow 24 hours for the sett