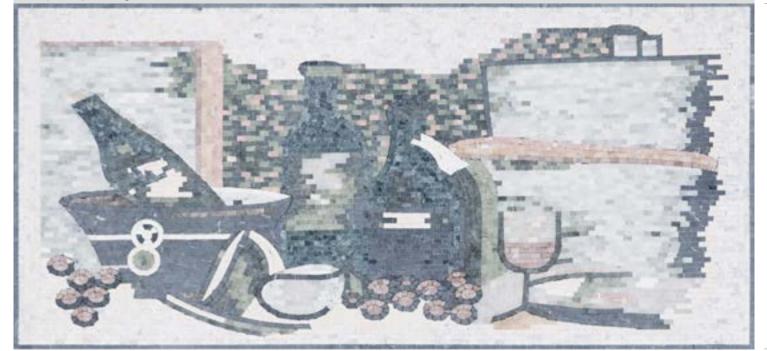

### WINE CABINET

STONE MURAL

#### KZO026SKS

Chip Size: 15x25x7mm

Whole size: Size can be customized

Chip Shape: Irregular

Size can be customized