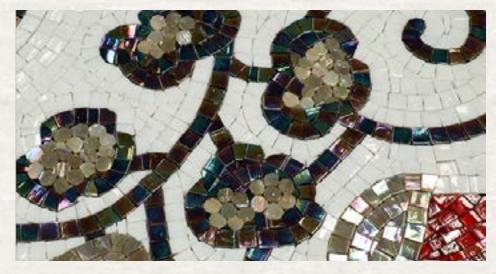

# HEART OF FLOWER Glass Hand-cut Mural

#### KZ005MG

Chip Size: 15x15x4mm
Whole size: Size can be customized