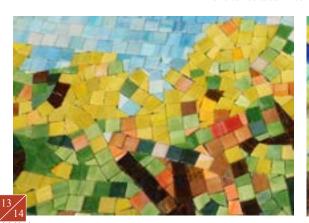

# FALLING SEASON Glass Hand-cut Mural

Size can be customized

#### KZ015MY

Chip Size: 15x15x4mm Whole size: Size can be customized