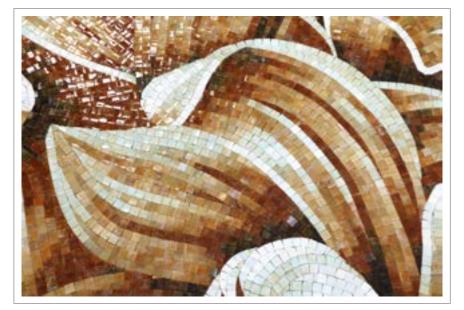

# FALLING SEASON Glass Hand-cut Mural

Size can be customized

#### KZ015MY

Chip Size: 15x15x4mm Whole size: Size can be customized