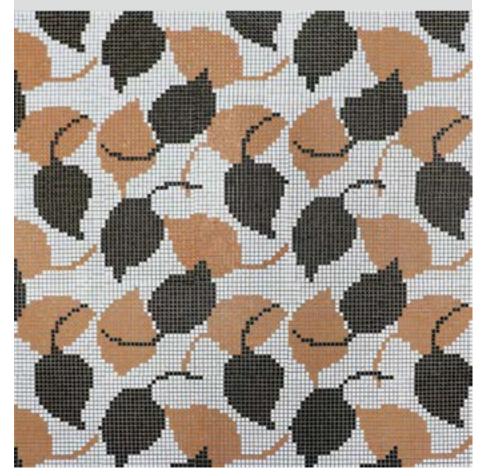

### **FALLING LEAVES**

CERAMIC MURA

#### KB001ST

Chip Size: 12x12x5mm Sheet Size: 300x300mmmm