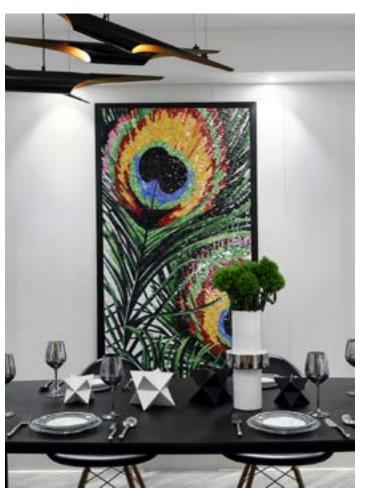

## PEACOCK FEATHER Glass Hand-cut Mural

#### KCO029MY

Chip Size: 15x15x4mm
Whole size: Size can be customized
Chip Shape: Square