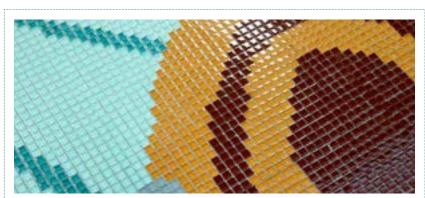

### RHOMBUS GEOMETRY

CERAMIC MURAL

#### KZ004CH

Chip Size: 23x23x5.2mm Sheet Size: 306x350mm