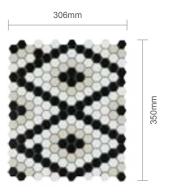

### RHOMBUS GEOMETRY

CERAMIC MURAL

#### KZ004CH

Chip Size: 23x23x5.2mm Sheet Size: 306x350mm