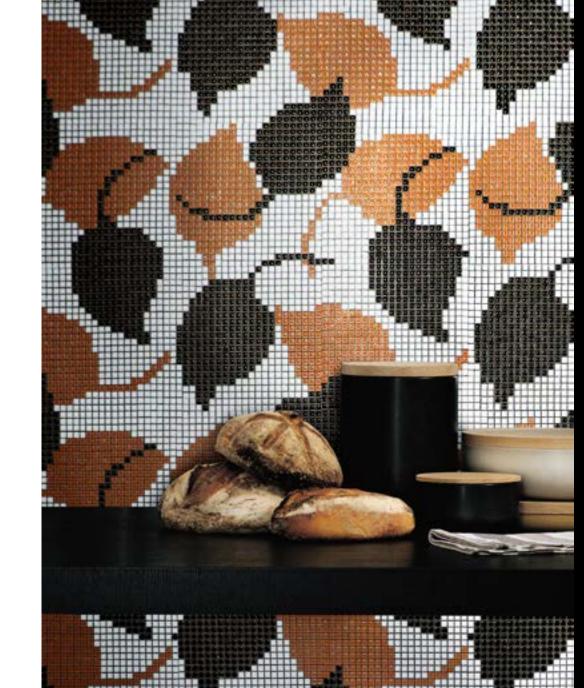

# FALLING SEASON Glass Hand-cut Mural

Size can be customized

#### KZ015MY

Chip Size: 15x15x4mm Whole size: Size can be customized