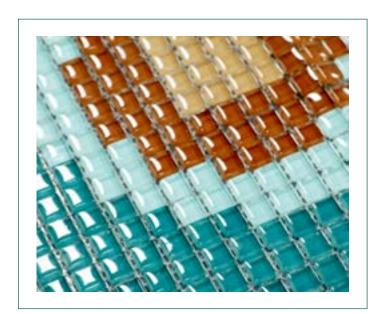

### RHOMBUS GEOMETRY

CERAMIC MURAL

#### KZ004CH

Chip Size: 23x23x5.2mm Sheet Size: 306x350mm