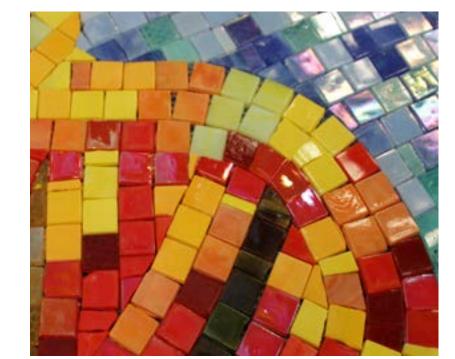

# FALLING SEASON Glass Hand-cut Mural

Size can be customized

#### KZ015MY

Chip Size: 15x15x4mm Whole size: Size can be customized