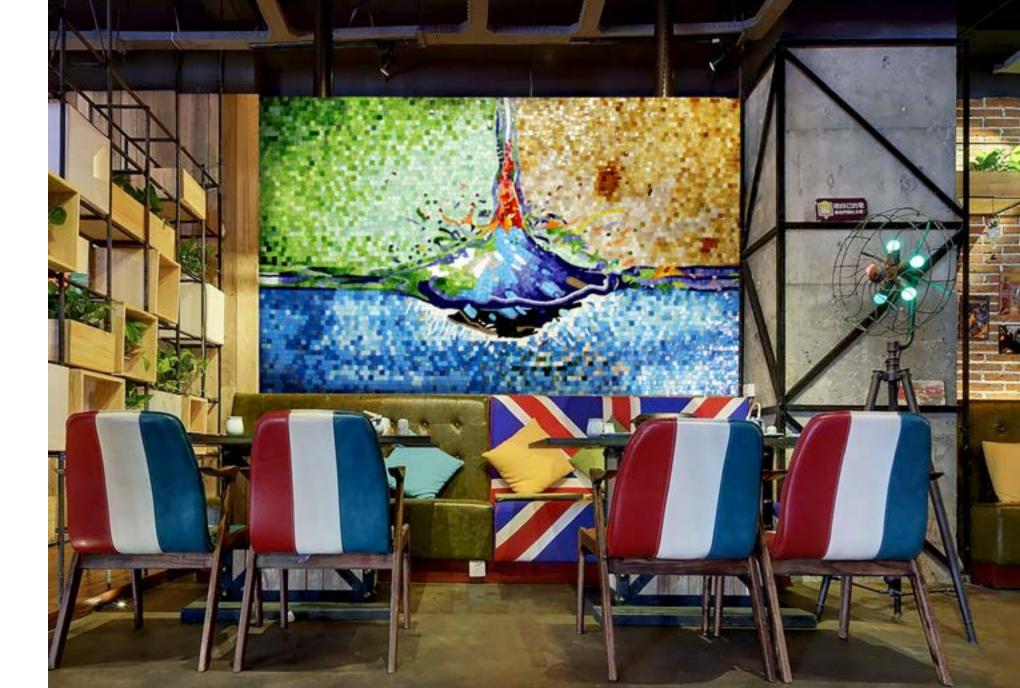

www.anttile.com









#### **GLASS HAND-CUT** MURAL

01-26



STONE MURAL

02

27-44



CERAMIC MURAL

03



GLASS MURAL

04



# GLASS HAND-CUT MURAL



# HEART OF FLOWER Glass Hand-cut Mural





#### KZ005MG

Chip Size: 15x15x4mm
Whole size: Size can be customized











## A SMILING LADY Glass Hand-cut Mural





Chip Shape: Square







Chip Size: 15x15x4mm Whole size: Size can be customized





A Smiling Lady







### **BLOOMING TULIPS**

Glass Hand-cut Mural



Size can be customized

#### KZ003ST

Chip Size: 15x15x4mm

Whole size: Size can be customized









# DROP Glass Hand-cut Mural



Size can be customized



#### KZ019MY

Chip Size: 15x15x4mm
Whole size: Size can be customized







### **UNDERWATER WORLD**

Glass Hand-cut Mural



Size can be customized



#### KZ013ST

Chip Size: 15x15x4mm

Whole size: Size can be customized





# FALLING SEASON Glass Hand-cut Mural



Size can be customized





#### KZ015MY

Chip Size: 15x15x4mm Whole size: Size can be customized





### MAPLE



Size can be customized

#### KCO031MY

Chip Size: 15x15x4mm

Whole size: Size can be customized











### **BEACH**

Glass Hand-cut Mura



Size can be customized



Chip Size: 15x15x4mm Whole size: Size can be customized Chip Shape: Square











## PEACOCK FEATHER Glass Hand-cut Mural



#### KCO029MY

Chip Size: 15x15x4mm
Whole size: Size can be customized
Chip Shape: Square













### FIRE

Glass Hand-cut Mural







#### KCO028MY

Chip Size: 15x15x4mm

Whole size: