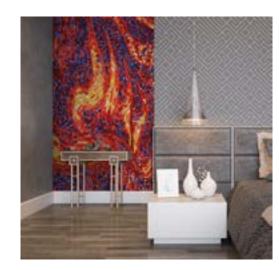

*

Glass Hand-cut Mural



Size can be customized



#### KZ013ST

Chip Size: 15x15x4mm

Whole size: Size can be customized





# FALLING SEASON Glass Hand-cut Mural



Size can be customized





#### KZ015MY

Chip Size: 15x15x4mm Whole size: Size can be customized





### MAPLE



Size can be customized

#### KCO031MY

Chip Size: 15x15x4mm

Whole size: Size can be customized











### **BEACH**

Glass Hand-cut Mura



Size can be customized



Chip Size: 15x15x4mm Whole size: Size can be customized Chip Shape: Square











## PEACOCK FEATHER Glass Hand-cut Mural



#### KCO029MY

Chip Size: 15x15x4mm
Whole size: Size can be customized
Chip Shape: Square













### FIRE

Glass Hand-cut Mural







#### KCO028MY

Chip Size: 15x15x4mm

Whole size: Size can be customized









### WAVE

### Glass Hand-cut Mural







#### KCO027MY

Chip Size: 15x15x4mm
Whole size: Size can be customized











# RIPPLE Glass Hand-cut Mural



KCO030MY
Chip Size: 15x15x4mm
Whole size:
Size can be customized
Chip Shape: Square



























# STONE MURAL

### BEAUTIFUL CALLA LILY

STONE MURAL

#### KZ007SKS

Chip Size: mixed

Whole size: Size can be customized



Size can be customized









### VINTAGE STYLE

STONE MURAL



Size can be customized

#### KZO020SKS

Chip Size: mixed

Whole size: Size can be customized









### **OCEAN WAVE**

STONE MURAL

#### KZO022SKS

Chip Size: mixed

Whole size: Size can be customized













### COUNTRYSIDE

STONE MURAL

#### KZO023SKS

Chip Size: mixed

Whole size: Size can be customized













###