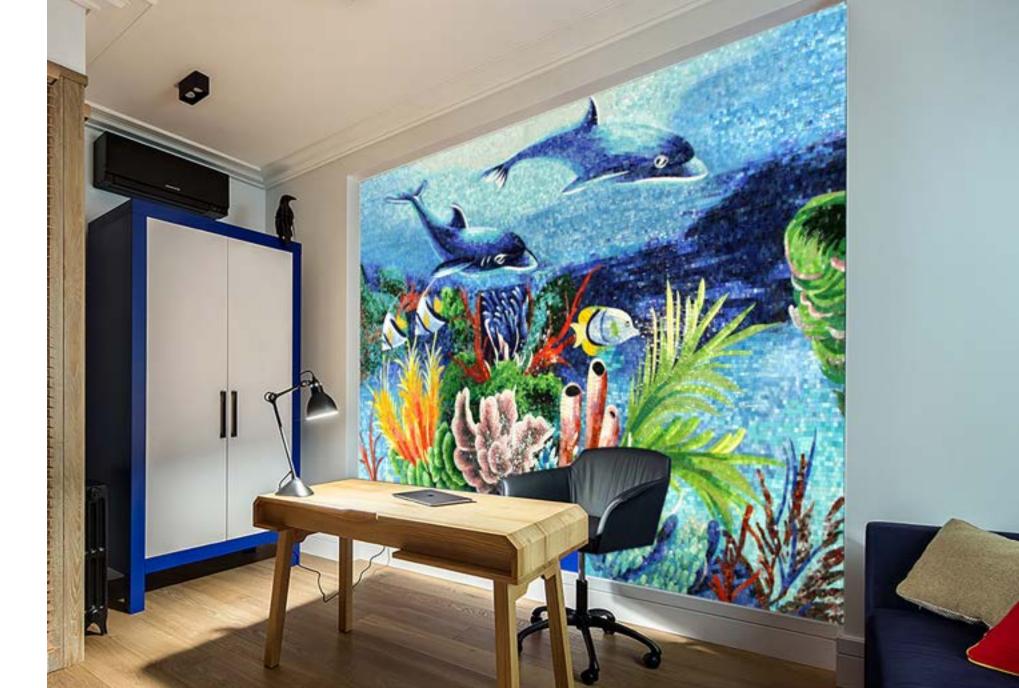

URAL

02

27-44



CERAMIC MURAL

03



GLASS MURAL

04



# GLASS HAND-CUT MURAL



# HEART OF FLOWER Glass Hand-cut Mural





#### KZ005MG

Chip Size: 15x15x4mm
Whole size: Size can be customized











## A SMILING LADY Glass Hand-cut Mural





Chip Shape: Square







Chip Size: 15x15x4mm Whole size: Size can be customized





A Smiling Lady







### **BLOOMING TULIPS**

Glass Hand-cut Mural



Size can be customized

#### KZ003ST

Chip Size: 15x15x4mm

Whole size: Size can be customized









# DROP Glass Hand-cut Mural



Size can be customized



#### KZ019MY

Chip Size: 15x15x4mm
Whole size: Size can be customized







### **UNDERWATER WORLD**

Glass Hand-cut Mural



Size can be customized



#### KZ013ST

Chip Size: 15x15x4mm

Whole size: Size can be customized





# FALLING SEASON Glass Hand-cut Mural



Size can be customized





#### KZ015MY

Chip Size: 15x15x4mm Whole size: Size can be customized





### MAPLE



Size can be customized

#### KCO031MY

Chip Size: 15x15x4mm

Whole size: Size can be customized











### **BEACH**

Glass Hand-cut Mura



Size can be customized



Chip Size: 15x15x4mm Whole size: Size can be customized Chip Shape: Square











## PEACOCK FEATHER Glass Hand-cut Mural



#### KCO029MY

Chip Size: 15x15x4mm
Whole size: Size can be customized
Chip Shape: Square













### FIRE

Glass Hand-cut Mural







#### KCO028MY

Chip Size: 15x15x4mm

Whole size: Size can be customized









### WAVE

### Glass Hand-cut Mural







#### KCO027MY

Chip Size: 15x15x4mm
Whole size: Size can be customized