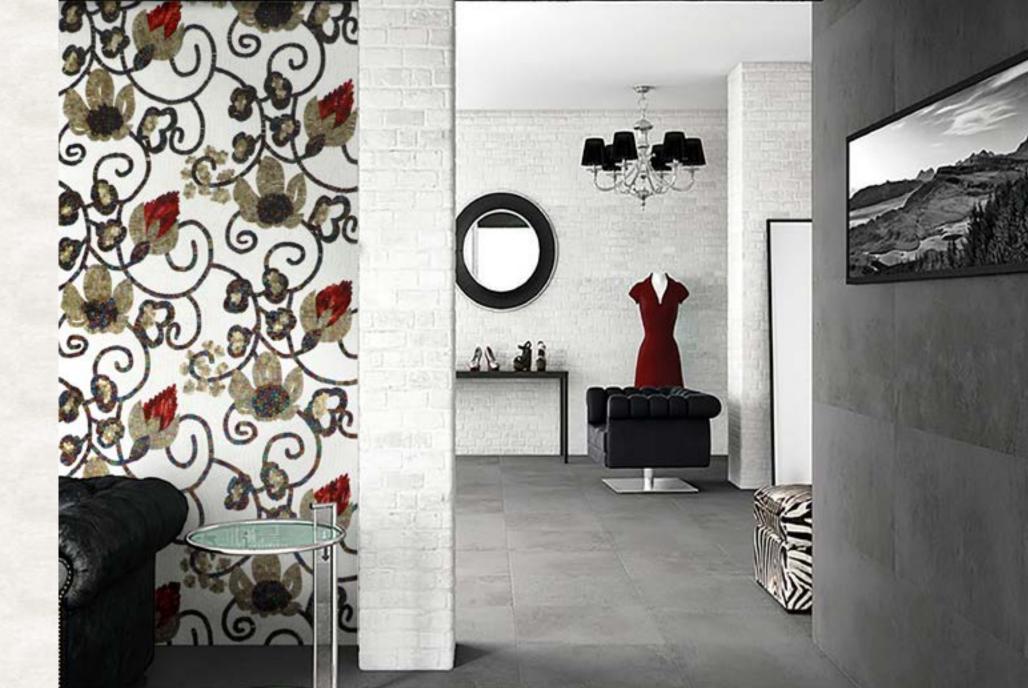

www.anttile.com









#### **GLASS HAND-CUT** MURAL

01-26



STONE MURAL

02

27-44



CERAMIC MURAL

03



GLASS MURAL

04



# GLASS HAND-CUT MURAL



# HEART OF FLOWER Glass Hand-cut Mural





#### KZ005MG

Chip Size: 15x15x4mm
Whole size: Size can be customized











## A SMILING LADY Glass Hand-cut Mural





Chip Shape: Square







Chip Size: 15x15x4mm Whole size: Size can be customized





A Smiling Lady







### **BLOOMING TULIPS**

Glass Hand-cut Mural



Size can be customized

#### KZ003ST

Chip Size: 15x15x4mm

Whole size: Size can be customized









# DROP Glass Hand-cut Mural



Size can be customized



#### KZ019MY

Chip Size: 15x15x4mm
Whole size: Size can be customized







### **UNDERWATER WORLD**

Glass Hand-cut Mural



Size can be customized



#### KZ013ST

Chip Size: 15x15x4mm

Whole size: Size can be customized





# FALLING SEASON Glass Hand-cut Mural



Size can be customized





#### KZ015MY

Chip Size: 15x15x4mm Whole size: Size can be customized





### MAPLE



Size can be customized

#### KCO031MY

Chip Size: