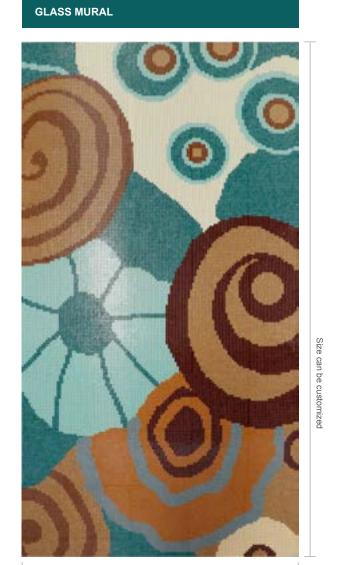

ize can be customized











### LILY FLOWER PATTERN

CERAMIC MURAL

#### KA009ST

Chip Size: 9.5x9.5x6.1mm Sheet Size: 300x300mm



Size can be customized







Mosaic art plays nice as one part in your home. Look at the dancing Lily flowers! They have enhanced the elegance and dynamic sense of spaces.





### **FALLING LEAVES**

CERAMIC MURA

#### KB001ST

Chip Size: 12x12x5mm Sheet Size: 300x300mmmm

















# **HEXAGRAM PATTERN** CERAMIC MURAL KZ011ST Chip Size: 45x15x5.6mm Sheet Size: 263x304mm





Size can be customized





### RHOMBUS GEOMETRY

CERAMIC MURAL

#### KZ004CH

Chip Size: 23x23x5.2mm Sheet Size: 306x350mm

















### ZEBRA PATTERN

CERAMIC MURAL

#### KC008ST

Chip Size: 12x12x6.2mm Sheet Size: 302x302mmmm



















### LOTUS IN SUMMER



Size can be customized

#### KA002ST

Chip Size: 10x10x4mm Sheet Size: 297x297mm

















#### ZEBRA GLASS MURAL

KAO033MY

Chip Size: 10x10x4mm Sheet Size: 300x300mm















#### **CUSTOM MOSAIC MURAL ORDERING PROCEDURE**





#### 01 INSPECTION

Please inspect the mosaic mural by laying it out on the floor before installation. Follow the guidelines, labels and installation map. No claims will be allowed after the mural has been installed.

#### 04 INSTALLING THE TILE

Install the mosaic sheets in correct order by referencing the labels and installation map. Apply the sheets of mosaic firmly to the setting material. Using a float tool, tap lightly across the surface to adhere the mosaic securely into the setting material. Allow 24 hours for the setting material to dry.

#