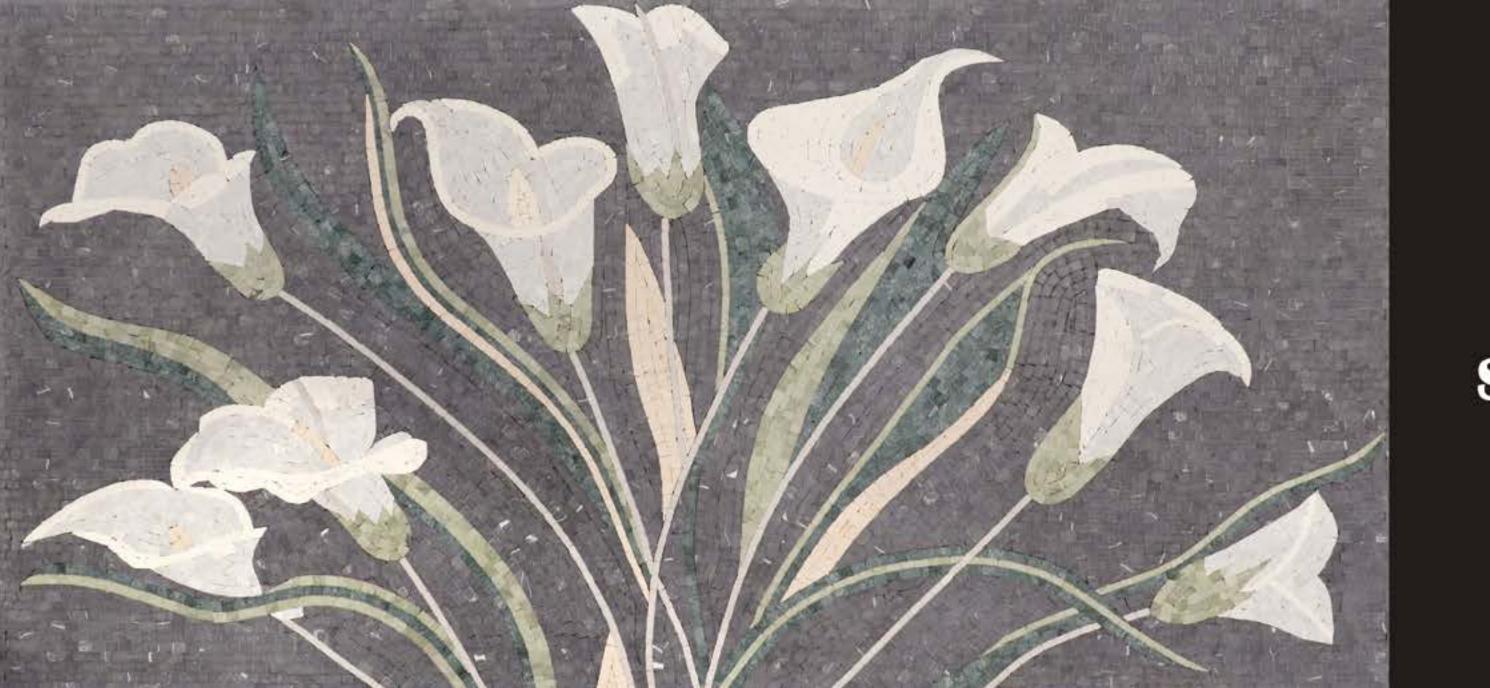

### BEAUTIFUL CALLA LILY

STONE MURAL

#### KZ007SKS

Chip Size: mixed

Whole size: Size can be customized

Size can be customized