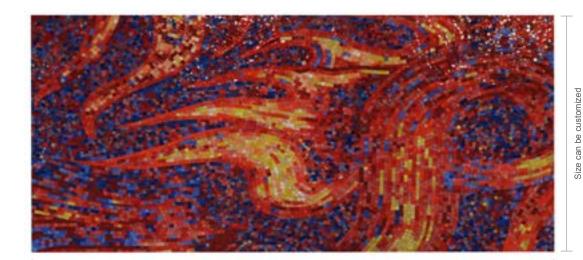

### FIRE

Glass Hand-cut Mural

#### KCO028MY

Chip Size: 15x15x4mm

Whole size: Size can be customized