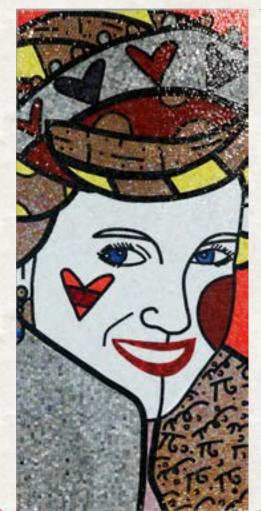

## A SMILING LADY Glass Hand-cut Mural

Chip Shape: Square

Chip Size: 15x15x4mm Whole size: Size can be customized

A Smiling Lady