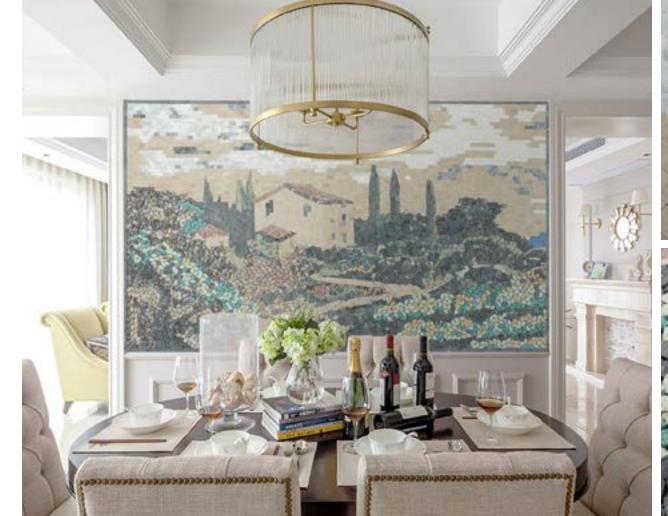

### COUNTRYSIDE

STONE MURAL

#### KZO023SKS

Chip Size: mixed

Whole size: Size can be customized