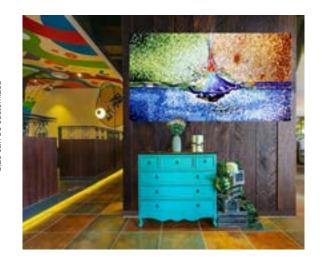

www.anttile.com









#### **GLASS HAND-CUT** MURAL

01-26



STONE MURAL

02

27-44



CERAMIC MURAL

03



GLASS MURAL

04



# GLASS HAND-CUT MURAL



# HEART OF FLOWER Glass Hand-cut Mural





#### KZ005MG

Chip Size: 15x15x4mm
Whole size: Size can be customized











## A SMILING LADY Glass Hand-cut Mural





Chip Shape: Square







Chip Size: 15x15x4mm Whole size: Size can be customized





A Smiling Lady







### **BLOOMING TULIPS**

Glass Hand-cut Mural



Size can be customized

#### KZ003ST

Chip Size: 15x15x4mm

Whole size: Size can be customized









# DROP Glass Hand-cut Mural



Size can be customized



#### KZ019MY

Chip Size: 15x15x4mm
Whole size: Size can be customized







### **UNDERWATER WORLD**

Glass Hand-cut Mural



Size can be customized



#### KZ013ST

Chip Size: 15x15x4mm

Whole size: Size can be customized





# FALLING SEASON Glass Hand-cut Mural



Size can be customized





#### KZ015MY

Chip Size: 15x15x4mm Whole size: Size can be customized





### MAPLE



Size can be customized

#### KCO031MY

Chip Size: 15x15x4mm

Whole size: Size can be customized











### **BEACH**

Glass Hand-cut Mura



Size can be customized



Chip Size: 15x15x4mm Whole size: Size can be customized Chip Shape: Square











## PEACOCK FEATHER Glass Hand-cut Mural



#### KCO029MY

Chip Size: 15x15x4mm
Whole size: Size can be customized
Chip Shape: Square













### FIRE

Glass Hand-cut Mural







#### KCO028MY

Chip Size: 15x15x4mm

Whole s