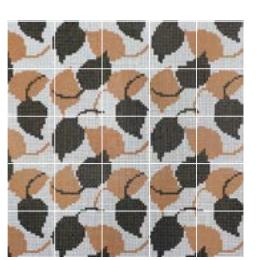

### **FALLING LEAVES**

CERAMIC MURA

#### KB001ST

Chip Size: 12x12x5mm Sheet Size: 300x300mmmm