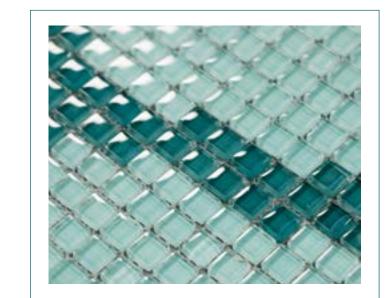

ze: 9.5x9.5x6.1mm Sheet Size: 300x300mm



Size can be customized







Mosaic art plays nice as one part in your home. Look at the dancing Lily flowers! They have enhanced the elegance and dynamic sense of spaces.





### **FALLING LEAVES**

CERAMIC MURA

#### KB001ST

Chip Size: 12x12x5mm Sheet Size: 300x300mmmm

















# **HEXAGRAM PATTERN** CERAMIC MURAL KZ011ST Chip Size: 45x15x5.6mm Sheet Size: 263x304mm





Size can be customized





### RHOMBUS GEOMETRY

CERAMIC MURAL

#### KZ004CH

Chip Size: 23x23x5.2mm Sheet Size: 306x350mm

















### ZEBRA PATTERN

CERAMIC MURAL

#### KC008ST

Chip Size: 12x12x6.2mm Sheet Size: 302x302mmmm



















### LOTUS IN SUMMER



Size can be customized

#### KA002ST

Chip Size: 10x10x4mm Sheet Size: 297x297mm

















#### ZEBRA GLASS MURAL

KAO033MY

Chip Size: 10x10x4mm Sheet Size: 300x300mm















#### **CUSTOM MOSAIC MURAL ORDERING PROCEDURE**





#### 01 INSPECTION

Please inspect the mosaic mural by laying it out on the floor before installation. Follow the guidelines, labels and installation map. No claims will be allowed after the mural has been installed.

#### 04 INSTALLING THE TILE

Install the mosaic sheets in correct order by referencing the labels and installation map. Apply the sheets of mosaic firmly to the setting material. Using a float tool, tap lightly across the surface to adhere the mosaic securely into the setting material. Allow 24 hours for the setting material to dry.

#### 07 DAILY CARE

Use water, tile or grout cleaner for ceramic and glass mosaics daily care.