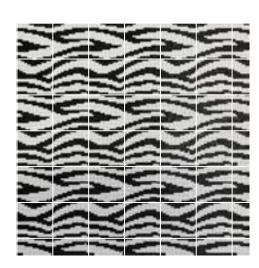

### ZEBRA PATTERN

CERAMIC MURAL

#### KC008ST

Chip Size: 12x12x6.2mm Sheet Size: 302x302mmmm