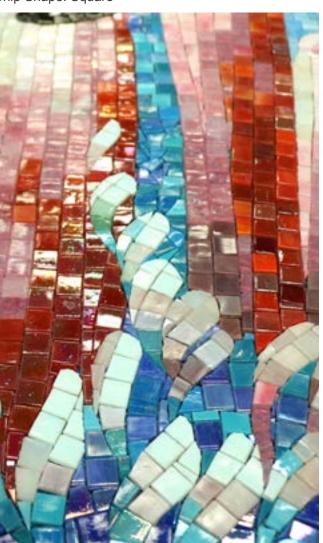

### **BEACH**

Glass Hand-cut Mura

Size can be customized

Chip Size: 15x15x4mm Whole size: Size can be customized Chip Shape: Square