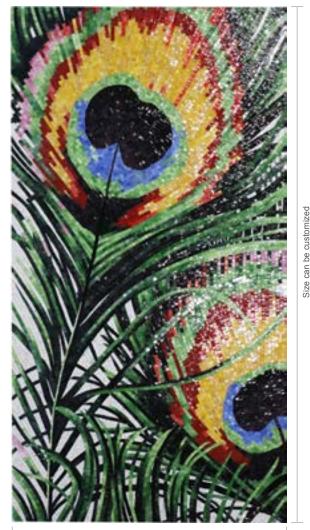

## PEACOCK FEATHER Glass Hand-cut Mural

#### KCO029MY

Chip Size: 15x15x4mm
Whole size: Size can be customized
Chip Shape: Square