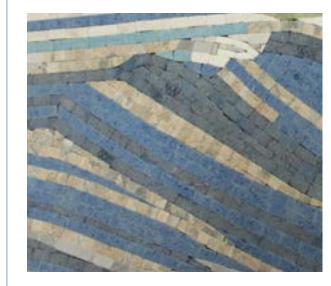

### WAVE

### Glass Hand-cut Mural

#### KCO027MY

Chip Size: 15x15x4mm
Whole size: Size can be customized