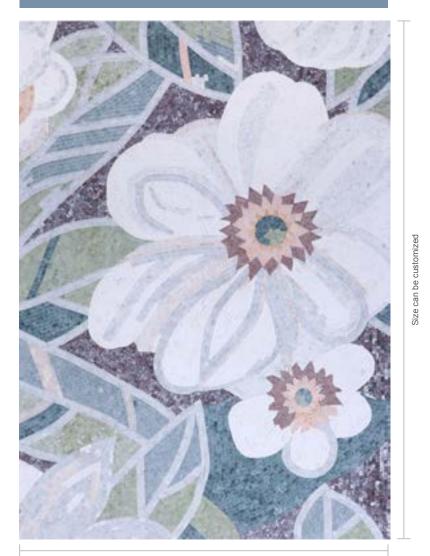

### BLOSSOM

STONE MURAL

KZO025SKS Chip Size: 15x25x7mm

Whole size: Size can be customized