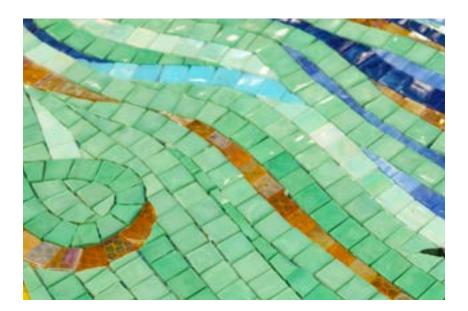

### WAVE

### Glass Hand-cut Mural

#### KCO027MY

Chip Size: 15x15x4mm
Whole size: Size can be customized