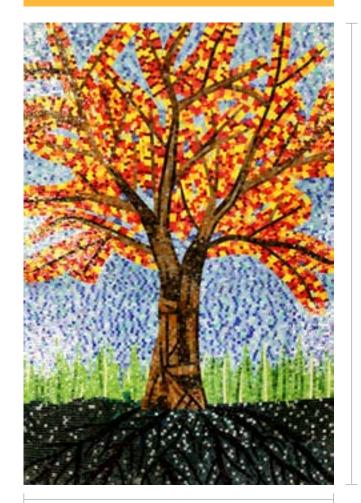

# FALLING SEASON Glass Hand-cut Mural

Size can be customized

#### KZ015MY

Chip Size: 15x15x4mm Whole size: Size can be customized