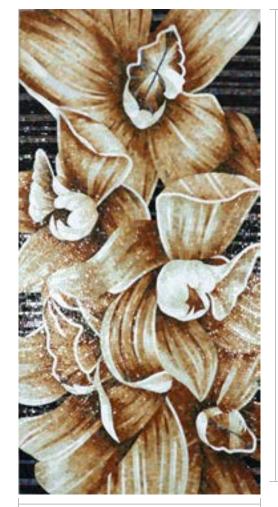

www.anttile.com









#### **GLASS HAND-CUT** MURAL

01-26



STONE MURAL

02

27-44



CERAMIC MURAL

03



GLASS MURAL

04



# GLASS HAND-CUT MURAL



# HEART OF FLOWER Glass Hand-cut Mural





#### KZ005MG

Chip Size: 15x15x4mm
Whole size: Size can be customized











## A SMILING LADY Glass Hand-cut Mural





Chip Shape: Square







Chip Size: 15x15x4mm Whole size: Size can be customized





A Smiling Lady







### **BLOOMING TULIPS**

Glass Hand-cut Mural



Size can be customized

#### KZ003ST

Chip Size: 15x15x4mm

Whole size: Size can be customized









# DROP Glass Hand-cut Mural



Size can be customized



#### KZ019MY

Chip Size: 15x15x4mm
Whole size: Size can be customized







### **UNDERWATER WORLD**

Glass Hand-cut Mural



Size can be customized



#### KZ013ST

Chip Size: 15x15x4mm

Whole size: Size can be customized





# FALLING SEASON Glass Hand-cut Mural



Size can be customized





#### KZ015MY

Chip Size: 15x15x4mm Whole size: Size can be customized





### MAPLE



Size can be customized

#### KCO031MY

Chip Size: 15x15x4mm

Whole size: Size can be customized











### **BEACH**

Glass Hand-cut Mura



Size can be customized



Chip Size: 15x15x4mm Whole size: Size can be customized Chip Shape: Square