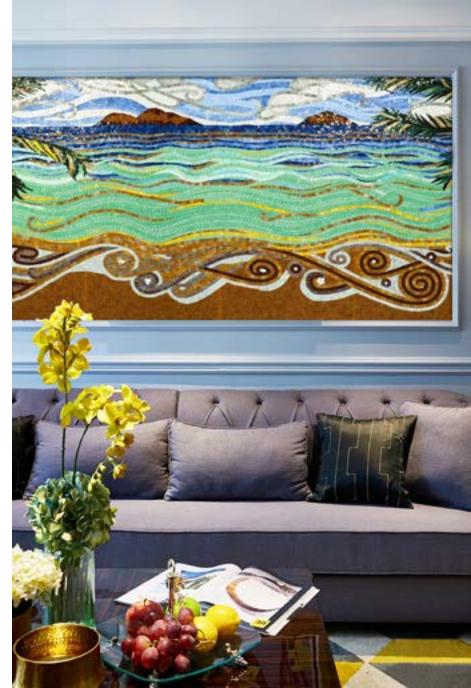

### **BEACH**

Glass Hand-cut Mura

Size can be customized

Chip Size: 15x15x4mm Whole size: Size can be customized Chip Shape: Square