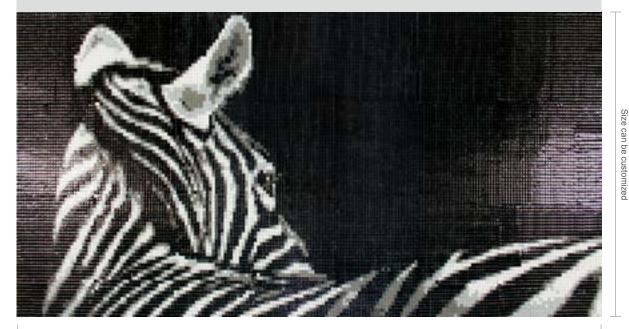

### ZEBRA-STRIPE

STONE MURAL

#### KZO021SKS

Chip Size: 15x25x7mm

Whole size: Size can be customized