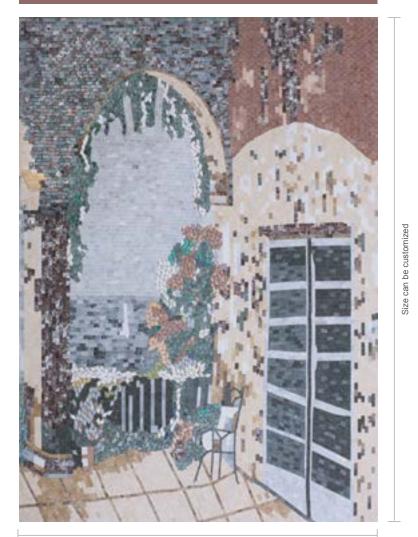

### **BALCONY**

STONE MURAL

#### KZO024SKS

Chip Size: Mixed Whole size: Size can be customized