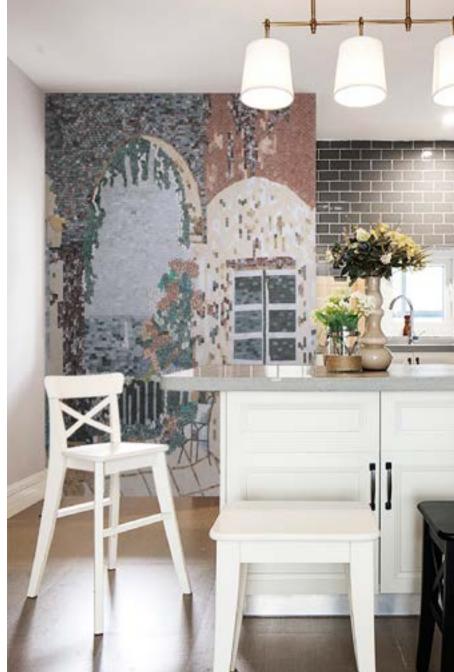

can be customized











# RIPPLE Glass Hand-cut Mural



KCO030MY
Chip Size: 15x15x4mm
Whole size:
Size can be customized
Chip Shape: Square



























# STONE MURAL

### BEAUTIFUL CALLA LILY

STONE MURAL

#### KZ007SKS

Chip Size: mixed

Whole size: Size can be customized



Size can be customized









### VINTAGE STYLE

STONE MURAL



Size can be customized

#### KZO020SKS

Chip Size: mixed

Whole size: Size can be customized









### **OCEAN WAVE**

STONE MURAL

#### KZO022SKS

Chip Size: mixed

Whole size: Size can be customized













### COUNTRYSIDE

STONE MURAL

#### KZO023SKS

Chip Size: mixed

Whole size: Size can be customized













### **BALCONY**

STONE MURAL



#### KZO024SKS

Chip Size: Mixed Whole size: Size can be customized











### ZEBRA-STRIPE

STONE MURAL

#### KZO021SKS

Chip Size: 15x25x7mm

Whole size: Size can be customized









### BLOSSOM

STONE MURAL





KZO025SKS Chip Size: 15x25x7mm

Whole size: Size can be customized











### WINE CABINET

STONE MURAL

#### KZO026SKS

Chip Size: 15x25x7mm

Whole size: Size can be customized

Chip Shape: Irregular



Size can be customized











### LILY FLOWER PATTERN

CERAMIC MURAL

#### KA009ST

Chip Size: 9.5x9.5x6.1mm Sheet Size: 300x300mm



Size can be customized







Mosaic art plays nice as one part in your home. Look at the dancing Lily flowers! They have enhanced the elegance and dynamic sense of spaces.





### **FALLING LEAVES**

CERAMIC MURA

#### KB001ST

Chip Size: 12x12x5mm Sheet Size: 300x300mmmm

















# **HEXAGRAM PA