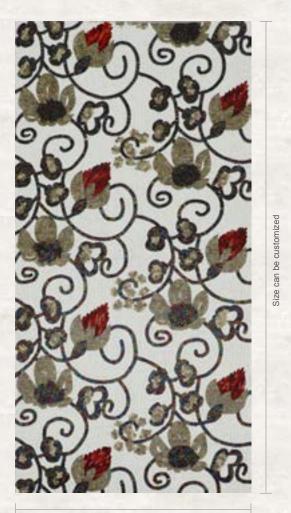

### **BLOOMING TULIPS**

Glass Hand-cut Mural

Size can be customized

#### KZ003ST

Chip Size: 15x15x4mm

Whole size: Size can be customized