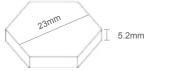

### RHOMBUS GEOMETRY

CERAMIC MURAL

#### KZ004CH

Chip Size: 23x23x5.2mm Sheet Size: 306x350mm