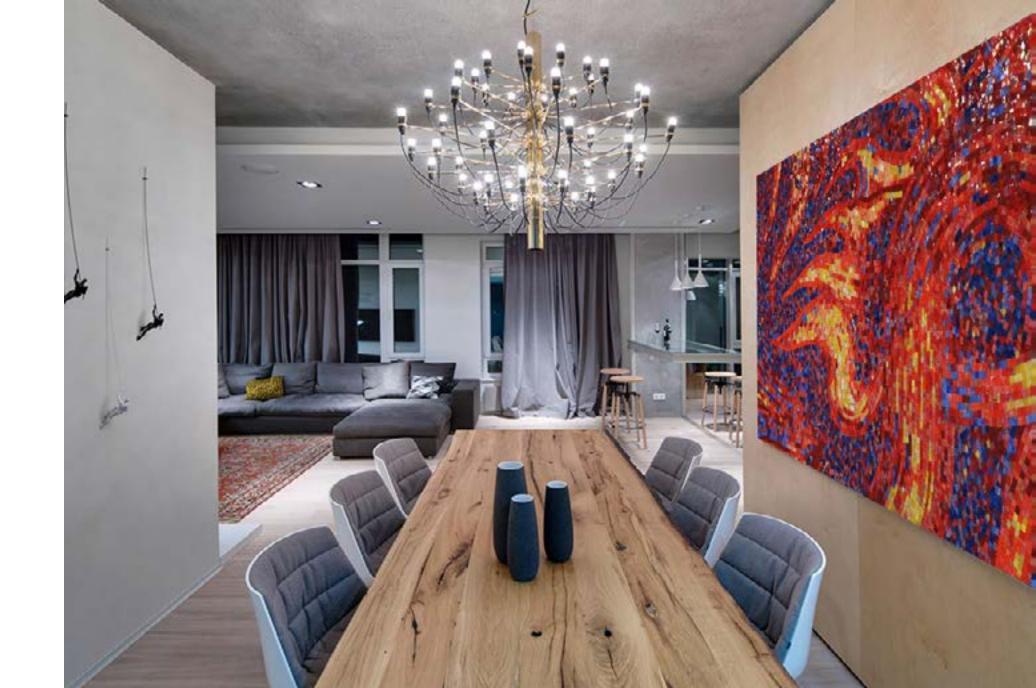

lass Hand-cut Mural



Size can be customized



#### KZ013ST

Chip Size: 15x15x4mm

Whole size: Size can be customized





# FALLING SEASON Glass Hand-cut Mural



Size can be customized





#### KZ015MY

Chip Size: 15x15x4mm Whole size: Size can be customized





### MAPLE



Size can be customized

#### KCO031MY

Chip Size: 15x15x4mm

Whole size: Size can be customized











### **BEACH**

Glass Hand-cut Mura



Size can be customized



Chip Size: 15x15x4mm Whole size: Size can be customized Chip Shape: Square











## PEACOCK FEATHER Glass Hand-cut Mural



#### KCO029MY

Chip Size: 15x15x4mm
Whole size: Size can be customized
Chip Shape: Square













### FIRE

Glass Hand-cut Mural







#### KCO028MY

Chip Size: 15x15x4mm

Whole size: Size can be customized









### WAVE

### Glass Hand-cut Mural







#### KCO027MY

Chip Size: 15x15x4mm
Whole size: Size can be customized











# RIPPLE Glass Hand-cut Mural



KCO030MY
Chip Size: 15x15x4mm
Whole size:
Size can be customized
Chip Shape: Square



























# STONE MURAL

### BEAUTIFUL CALLA LILY

STONE MURAL

#### KZ007SKS

Chip Size: mixed

Whole size: Size can be customized



Size can be customized









### VINTAGE STYLE

STONE MURAL



Size can be customized

#### KZO020SKS

Chip Size: mixed

Whole size: Size can be customized









### **OCEAN WAVE**

STONE MURAL

#### KZO022SKS

Chip Size: mixed

Whole size: Size can be customized













### COUNTRYSIDE

STONE MURAL

#### KZO023SKS

Chip Size: mixed

Whole size: Size can be customized













### **BA