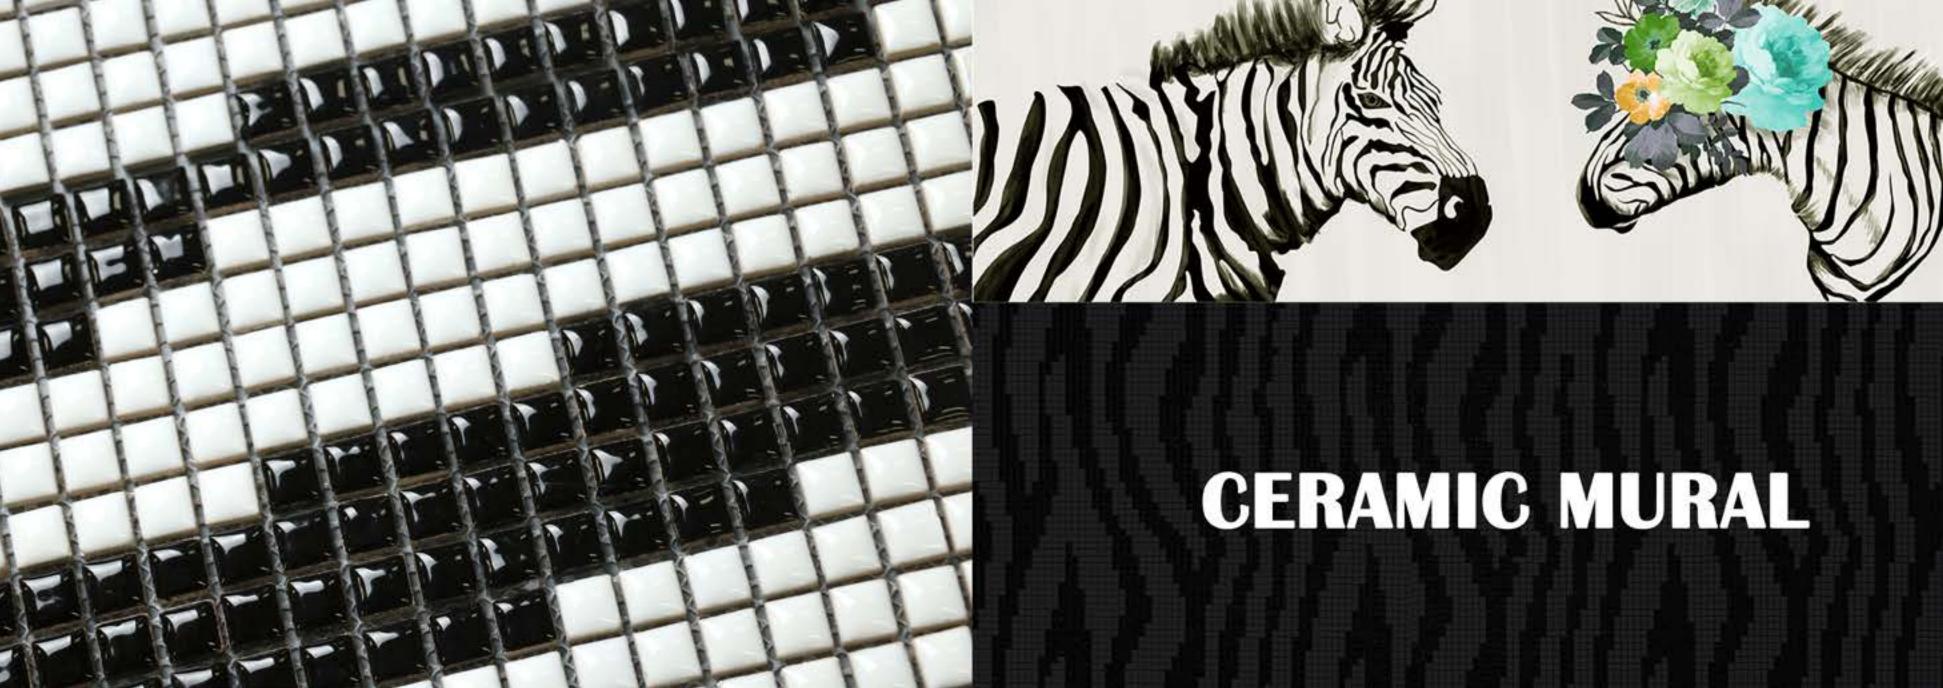

04

### ZEBRA PATTERN

CERAMIC MURAL

#### KC008ST

Chip Size: 12x12x6.2mm Sheet Size: 302x302mmmm