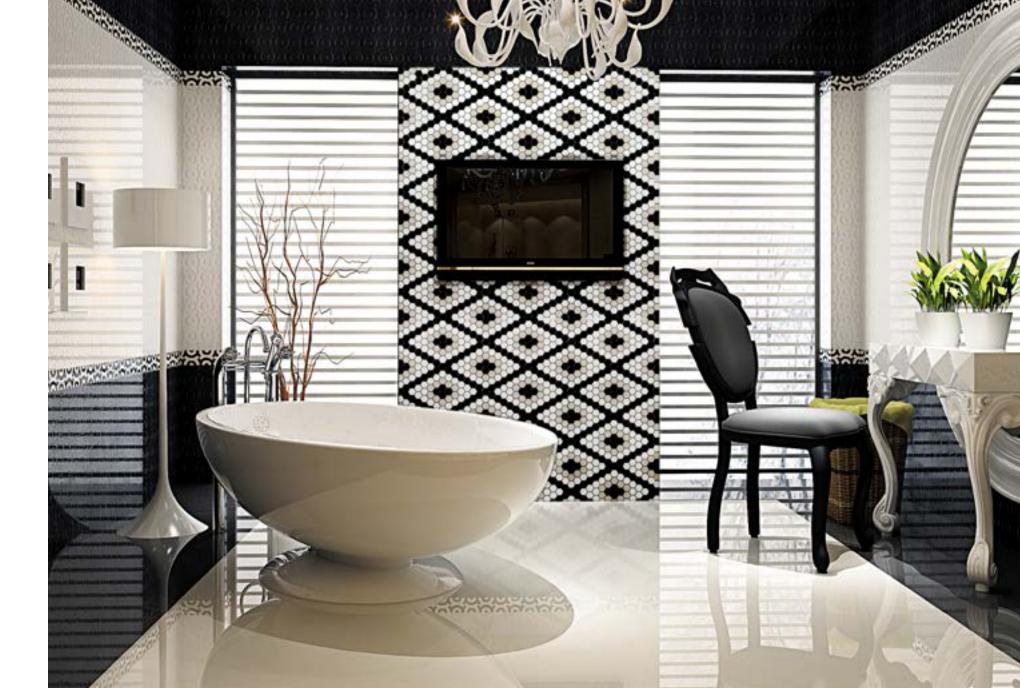

### ZEBRA PATTERN

CERAMIC MURAL

#### KC008ST

Chip Size: 12x12x6.2mm Sheet Size: 302x302mmmm