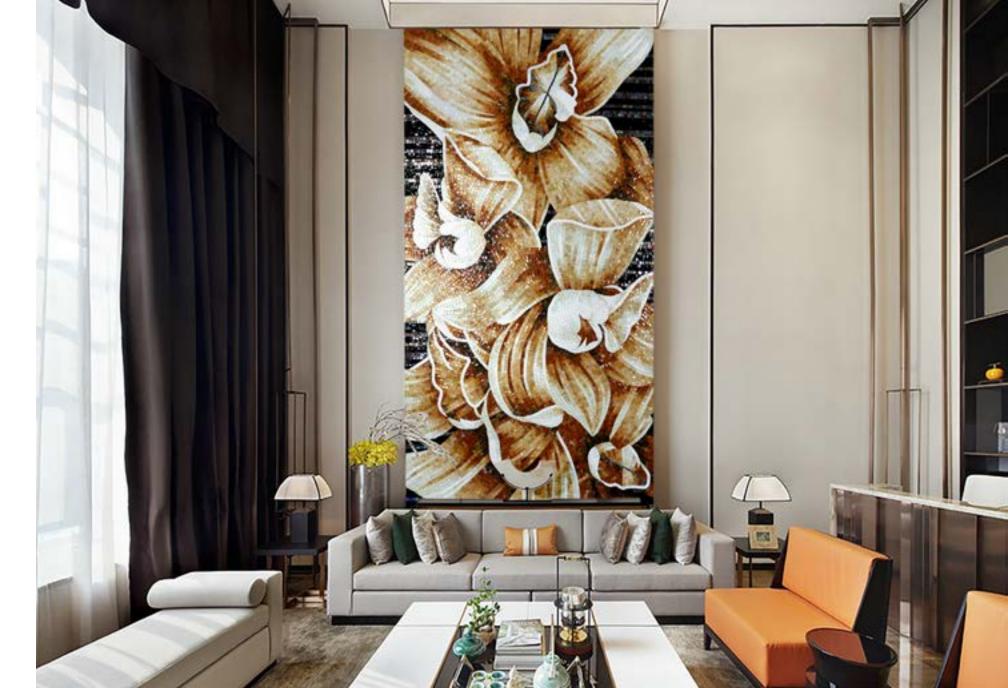

# FALLING SEASON Glass Hand-cut Mural

Size can be customized

#### KZ015MY

Chip Size: 15x15x4mm Whole size: Size can be customized