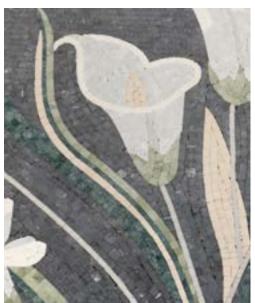

### BEAUTIFUL CALLA LILY

STONE MURAL

#### KZ007SKS

Chip Size: mixed

Whole size: Size can be customized

Size can be customized