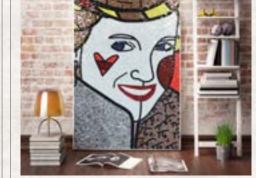

## A SMILING LADY Glass Hand-cut Mural

Chip Shape: Square

Chip Size: 15x15x4mm Whole size: Size can be customized

A Smiling Lady