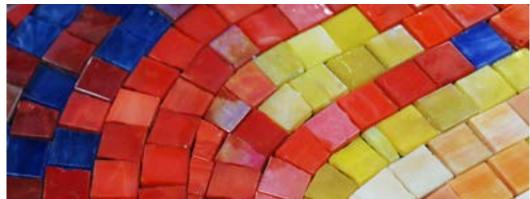

15x15x4mm
Whole size: Size can be customized







### **UNDERWATER WORLD**

Glass Hand-cut Mural



Size can be customized



#### KZ013ST

Chip Size: 15x15x4mm

Whole size: Size can be customized





# FALLING SEASON Glass Hand-cut Mural



Size can be customized





#### KZ015MY

Chip Size: 15x15x4mm Whole size: Size can be customized





### MAPLE



Size can be customized

#### KCO031MY

Chip Size: 15x15x4mm

Whole size: Size can be customized











### **BEACH**

Glass Hand-cut Mura



Size can be customized



Chip Size: 15x15x4mm Whole size: Size can be customized Chip Shape: Square











## PEACOCK FEATHER Glass Hand-cut Mural



#### KCO029MY

Chip Size: 15x15x4mm
Whole size: Size can be customized
Chip Shape: Square













### FIRE

Glass Hand-cut Mural







#### KCO028MY

Chip Size: 15x15x4mm

Whole size: Size can be customized









### WAVE

### Glass Hand-cut Mural







#### KCO027MY

Chip Size: 15x15x4mm
Whole size: Size can be customized











# RIPPLE Glass Hand-cut Mural



KCO030MY
Chip Size: 15x15x4mm
Whole size:
Size can be customized
Chip Shape: Square



























# STONE MURAL

### BEAUTIFUL CALLA LILY

STONE MURAL

#### KZ007SKS

Chip Size: mixed

Whole size: Size can be customized



Size can be customized









### VINTAGE STYLE

STONE MURAL



Size can be customized

#### KZO020SKS

Chip Size: mixed

Whole size: Size can be customized









### **OCEAN WAVE**

STONE MURAL

#### KZO022SKS

Chip Size: mixed

Whole size: Size can be customized













### COUNTRYSIDE

STONE MURAL

#### KZO023