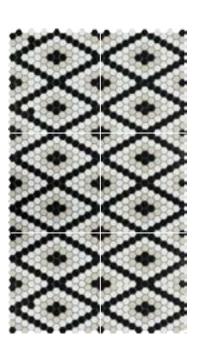

### RHOMBUS GEOMETRY

CERAMIC MURAL

#### KZ004CH

Chip Size: 23x23x5.2mm Sheet Size: 306x350mm