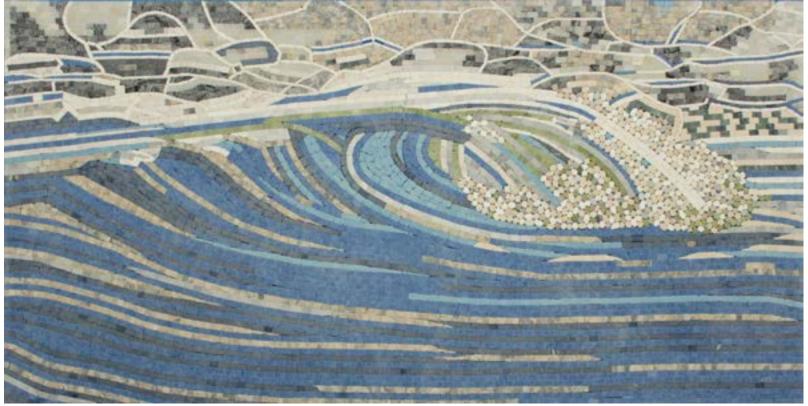

### WAVE

### Glass Hand-cut Mural

#### KCO027MY

Chip Size: 15x15x4mm
Whole size: Size can be customized