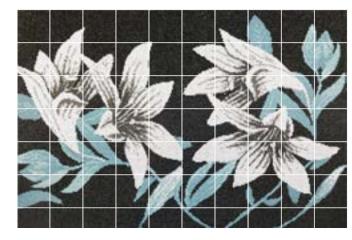

### LILY FLOWER PATTERN

CERAMIC MURAL

#### KA009ST

Chip Size: 9.5x9.5x6.1mm Sheet Size: 300x300mm

Size can be customized

Mosaic art plays nice as one part in your home. Look at the dancing Lily flowers! They have enhanced the elegance and dynamic sense of spaces.