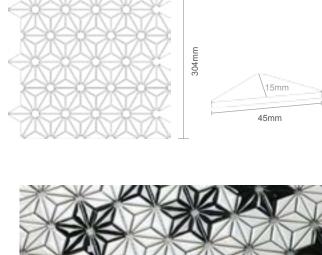

# **HEXAGRAM PATTERN** CERAMIC MURAL KZ011ST Chip Size: 45x15x5.6mm Sheet Size: 263x304mm

Size can be customized