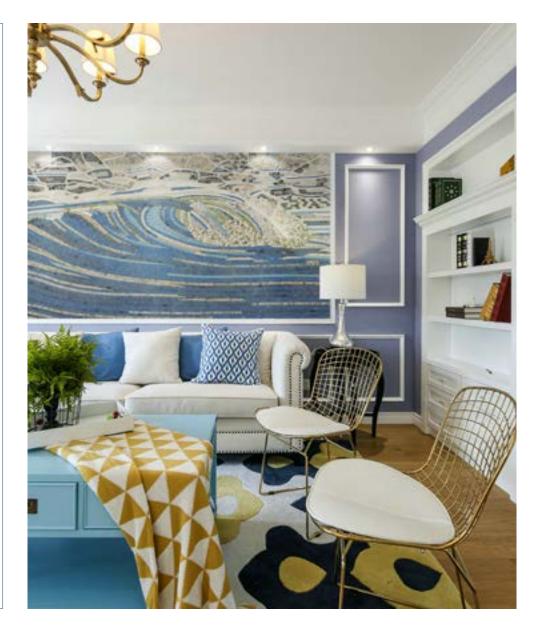

### FIRE

Glass Hand-cut Mural







#### KCO028MY

Chip Size: 15x15x4mm

Whole size: Size can be customized









### WAVE

### Glass Hand-cut Mural







#### KCO027MY

Chip Size: 15x15x4mm
Whole size: Size can be customized











# RIPPLE Glass Hand-cut Mural



KCO030MY
Chip Size: 15x15x4mm
Whole size:
Size can be customized
Chip Shape: Square



























# STONE MURAL

### BEAUTIFUL CALLA LILY

STONE MURAL

#### KZ007SKS

Chip Size: mixed

Whole size: Size can be customized



Size can be customized









### VINTAGE STYLE

STONE MURAL



Size can be customized

#### KZO020SKS

Chip Size: mixed

Whole size: Size can be customized









### **OCEAN WAVE**

STONE MURAL

#### KZO022SKS

Chip Size: mixed

Whole size: Size can be customized













### COUNTRYSIDE

STONE MURAL

#### KZO023SKS

Chip Size: mixed

Whole size: Size can be customized













### **BALCONY**

STONE MURAL



#### KZO024SKS

Chip Size: Mixed Whole size: Size can be customized











### ZEBRA-STRIPE

STONE MURAL

#### KZO021SKS

Chip Size: 15x25x7mm

Whole size: Size can be customized









### BLOSSOM

STONE MURAL





KZO025SKS Chip Size: 15x25x7mm

Whole size: Size can be customized











### WINE CABINET

STONE MURAL

#### KZO026SKS

Chip Size: 15x25x7mm

Whole size: Size can be customized

Chip Shape: Irregular



Size can be customized











### LILY FLOWER PATTERN

CERAMIC MURAL

#### KA009ST

Chip Size: 9.5x9.5x6.1mm Sheet Size: 300x300mm



Size can be customized







Mosaic art plays nice as one part in your home. Look a