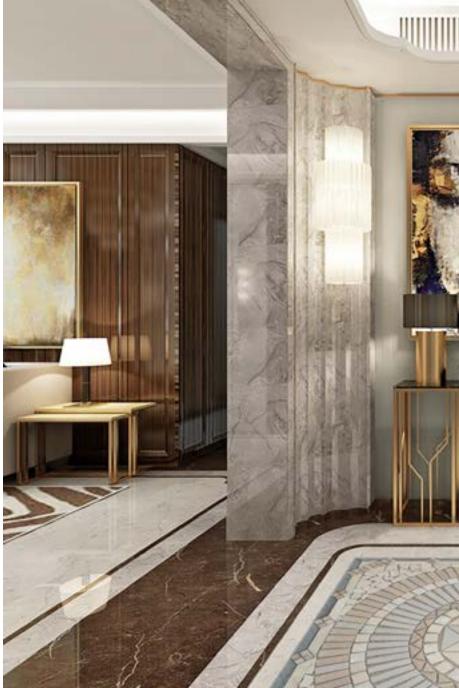

ss Hand-cut Mural



#### KCO029MY

Chip Size: 15x15x4mm
Whole size: Size can be customized
Chip Shape: Square













### FIRE

Glass Hand-cut Mural







#### KCO028MY

Chip Size: 15x15x4mm

Whole size: Size can be customized









### WAVE

### Glass Hand-cut Mural







#### KCO027MY

Chip Size: 15x15x4mm
Whole size: Size can be customized











# RIPPLE Glass Hand-cut Mural



KCO030MY
Chip Size: 15x15x4mm
Whole size:
Size can be customized
Chip Shape: Square



























# STONE MURAL

### BEAUTIFUL CALLA LILY

STONE MURAL

#### KZ007SKS

Chip Size: mixed

Whole size: Size can be customized



Size can be customized









### VINTAGE STYLE

STONE MURAL



Size can be customized

#### KZO020SKS

Chip Size: mixed

Whole size: Size can be customized









### **OCEAN WAVE**

STONE MURAL

#### KZO022SKS

Chip Size: mixed

Whole size: Size can be customized













### COUNTRYSIDE

STONE MURAL

#### KZO023SKS

Chip Size: mixed

Whole size: Size can be customized













### **BALCONY**

STONE MURAL



#### KZO024SKS

Chip Size: Mixed Whole size: Size can be customized











### ZEBRA-STRIPE

STONE MURAL

#### KZO021SKS

Chip Size: 15x25x7mm

Whole size: Size can be customized









### BLOSSOM

STONE MURAL





KZO025SKS Chip Size: 15x25x7mm

Whole size: Size can be customized











### WINE CABINET

STONE MURAL

#### KZO026SKS

Chip Size: 15x25x7mm

Whole size: Size can be customized

Chip Shape: Irregular



Size can be customized











### LILY FLOWER PATTERN

CERAMIC MURAL

#### KA009ST

Chip Size: 9.5x9.5x