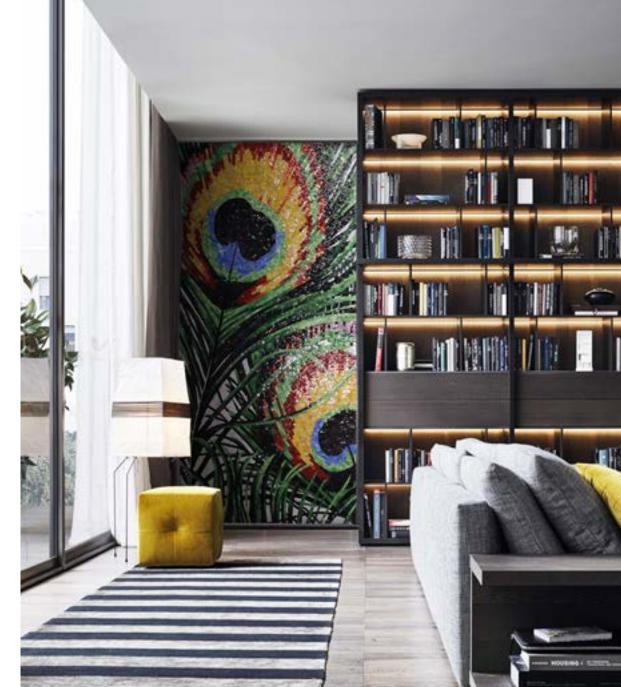

## PEACOCK FEATHER Glass Hand-cut Mural

#### KCO029MY

Chip Size: 15x15x4mm
Whole size: Size can be customized
Chip Shape: Square