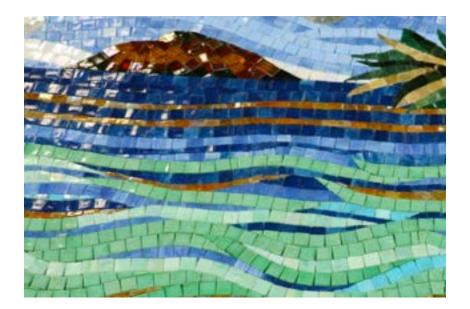

### **BEACH**

Glass Hand-cut Mura

Size can be customized

Chip Size: 15x15x4mm Whole size: Size can be customized Chip Shape: Square