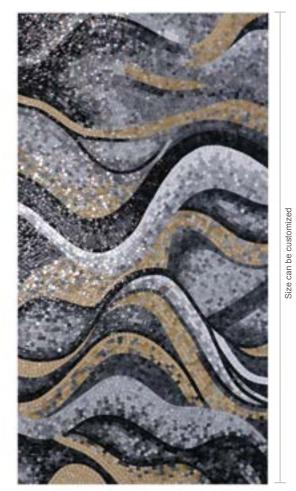

### WAVE

### Glass Hand-cut Mural

#### KCO027MY

Chip Size: 15x15x4mm
Whole size: Size can be customized